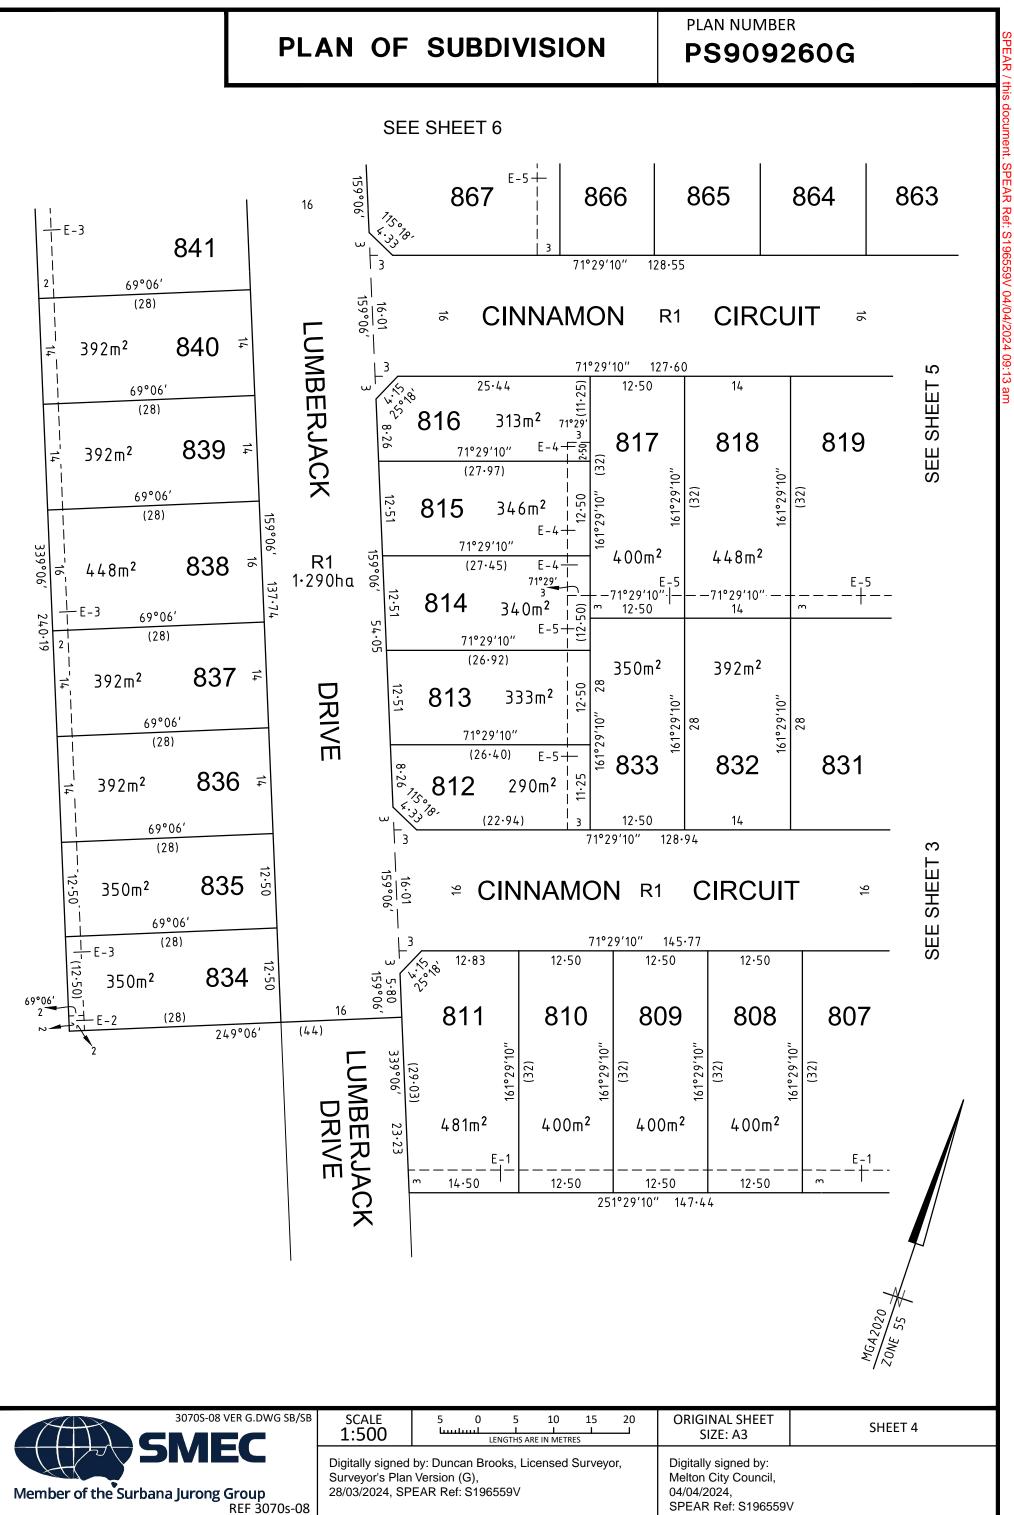

|              | 1:500           |                                                                                                                           | 5 J<br>I<br>ENGTHS ARE IN | .U 15<br>I I<br>METRES |  | SIZE: A3                                                                           | SHEET 4 |
|--------------|-----------------|---------------------------------------------------------------------------------------------------------------------------|---------------------------|------------------------|--|------------------------------------------------------------------------------------|---------|
| 0<br>070s-08 | Surveyor's Plan | Digitally signed by: Duncan Brooks, Licensed Surveyor,<br>Surveyor's Plan Version (G),<br>28/03/2024, SPEAR Ref: S196559V |                           |                        |  | Digitally signed by:<br>Melton City Council,<br>04/04/2024,<br>SPEAR Ref: S196559\ | V       |