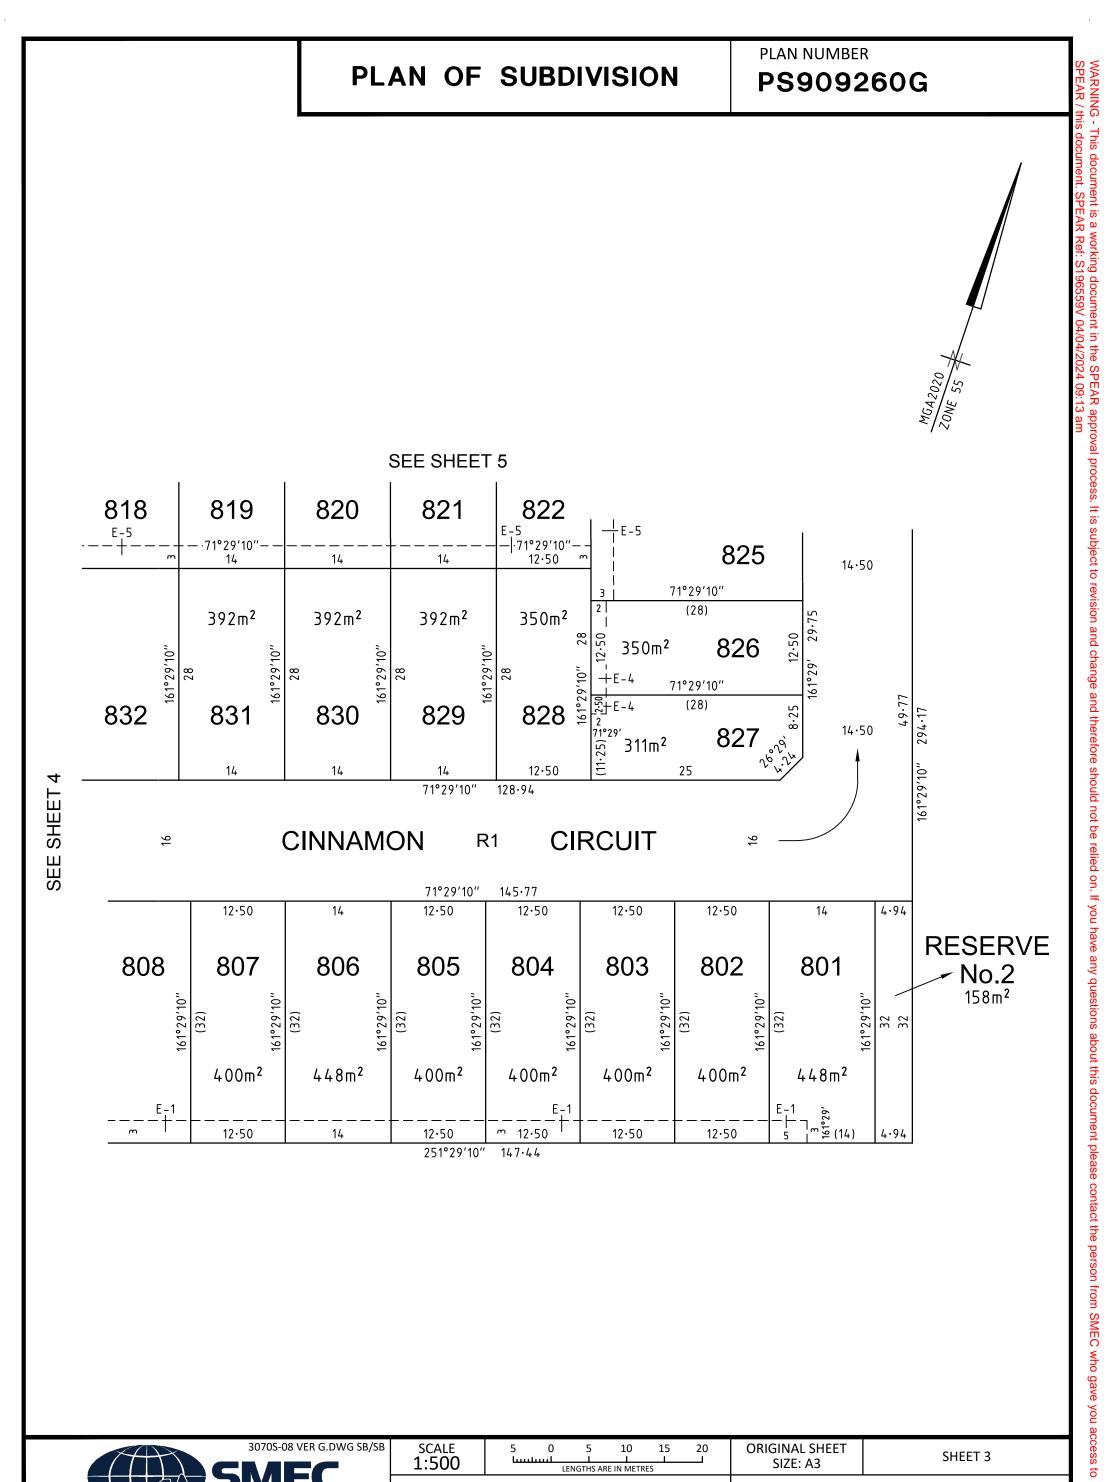

| 3070S-08 VER G.DWG SB/SB                           | SCALE<br>1:500                    | 5 0 5 10 15 20                                                              | ORIGINAL SHEET<br>SIZE: A3                                                         | SHEET 3 |
|----------------------------------------------------|-----------------------------------|-----------------------------------------------------------------------------|------------------------------------------------------------------------------------|---------|
| Member of the Surbana Jurong Group<br>REF 3070s-08 | Surveyor's Plan<br>28/03/2024, SP | by: Duncan Brooks, Licensed Surveyor,<br>Version (G),<br>PEAR Ref: S196559V | Digitally signed by:<br>Melton City Council,<br>04/04/2024,<br>SPEAR Ref: S196559\ | V       |