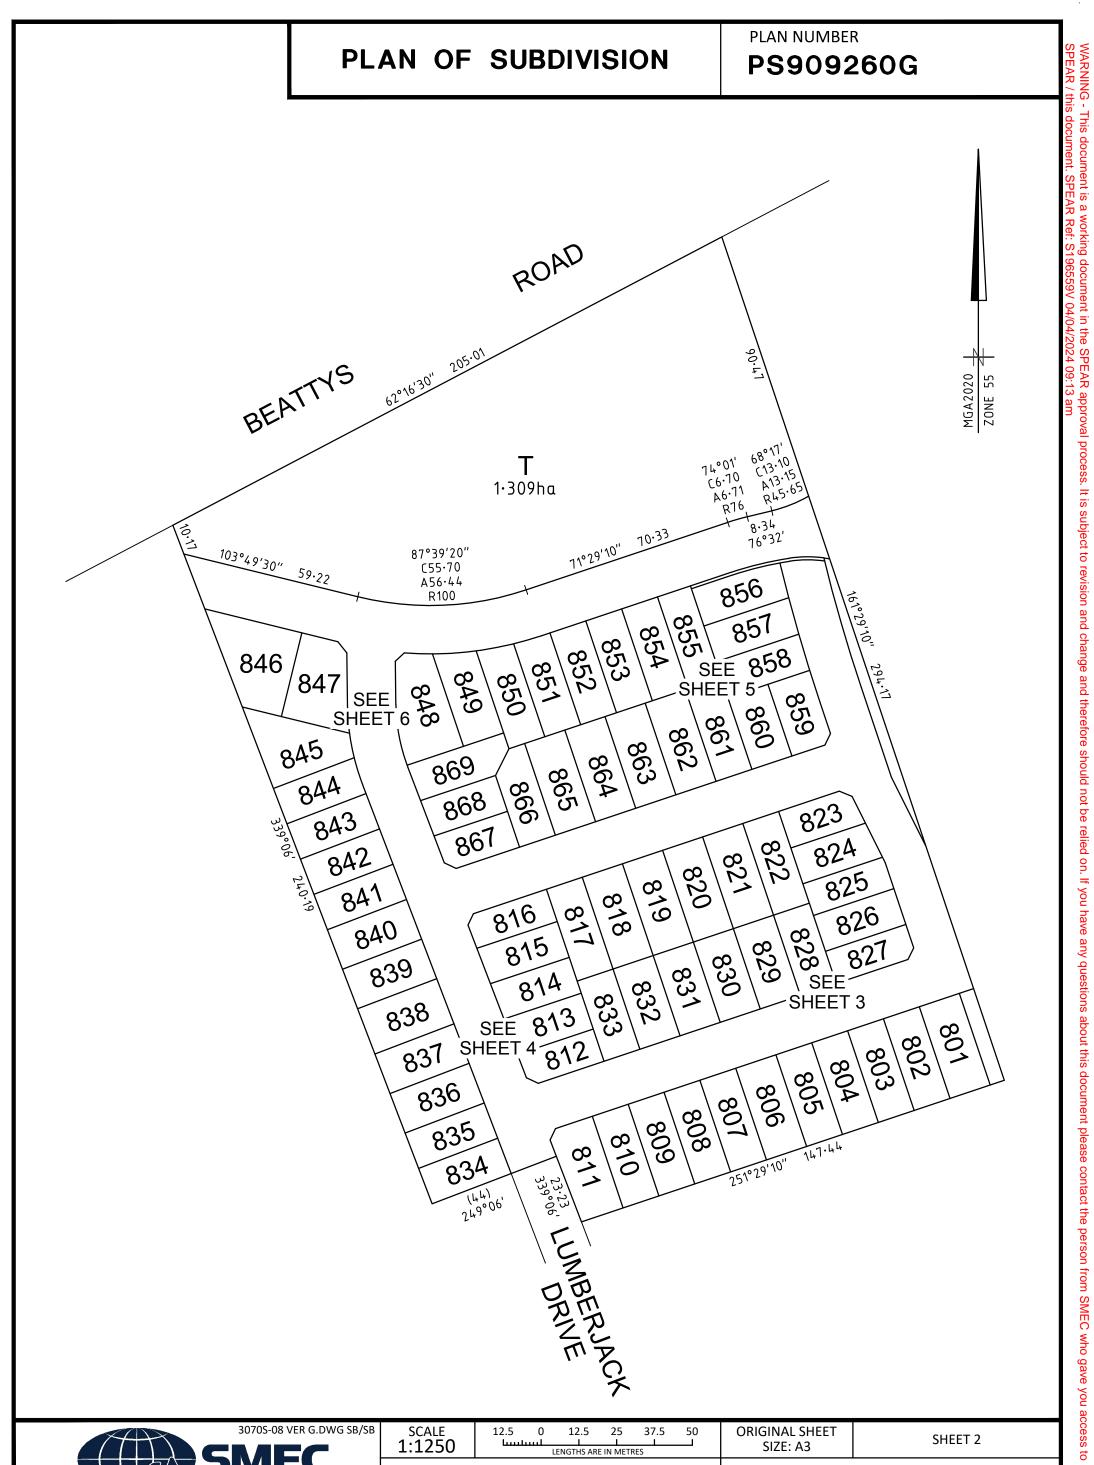

| 3070S-08 VER G.DWG SB/SB           | SCALE<br>1:1250                     | 12.5 0 12.5 25 37.5 50                                | ORIGINAL SHEET<br>SIZE: A3                   | SHEET 2 |
|------------------------------------|-------------------------------------|-------------------------------------------------------|----------------------------------------------|---------|
| SIVIEC                             | Digitally signed<br>Surveyor's Plan | by: Duncan Brooks, Licensed Surveyor,<br>Version (G), | Digitally signed by:<br>Melton City Council, |         |
| Member of the Surbana Jurong Group | 28/03/2024, SP                      | PEAR Ref: S196559V                                    | 04/04/2024,                                  |         |
| REF 3070s-08                       |                                     |                                                       | SPEAR Ref: S196559                           | V       |