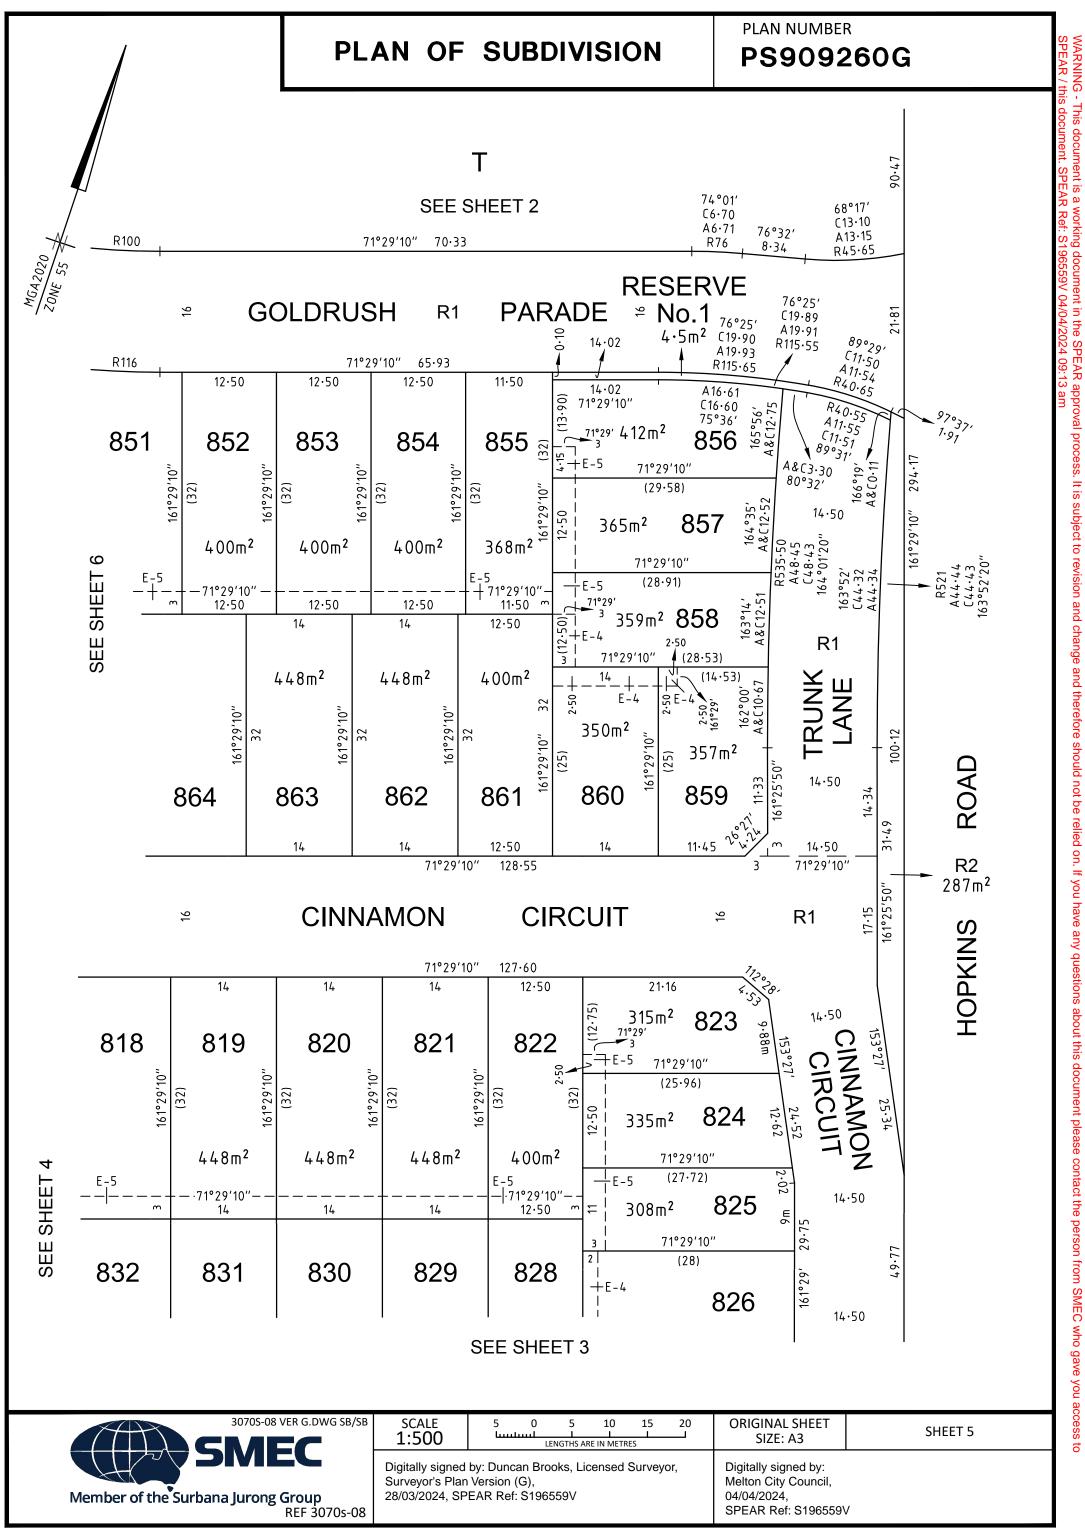

| 5 J<br>I<br>ENGTHS ARE IN | .U 15<br>I I<br>METRES |  | SIZE: A3                                                                           | SHEET 4 |
|--------------|-----------------|---------------------------------------------------------------------------------------------------------------------------|---------------------------|------------------------|--|------------------------------------------------------------------------------------|---------|
| 0<br>070s-08 | Surveyor's Plan | Digitally signed by: Duncan Brooks, Licensed Surveyor,<br>Surveyor's Plan Version (G),<br>28/03/2024, SPEAR Ref: S196559V |                           |                        |  | Digitally signed by:<br>Melton City Council,<br>04/04/2024,<br>SPEAR Ref: S196559\ | V       |



ntact the person from SMEC who gave you access to



# PLAN OF SUBDIVISION

PLAN NUMBER

The following Restrictions are to be created upon registration of Plan of Subdivision PS909260G by way of a restrictive covenant and as a restriction as defined in the Subdivision Act 1988.

### **CREATION OF RESTRICTION A**

Table of Land Burdened and Land Benefitted:

| BURDENED LOT No. | BENEFITING LOTS         | BURDENED LOT No | . BENEFITING LOTS       | ] | BURDENED LOT No. | BENEFITING LOTS         |
|------------------|-------------------------|-----------------|-------------------------|---|------------------|-------------------------|
| 801              | 802                     | 824             | 822, 823, 825           | 1 | 847              | 845, 846                |
| 802