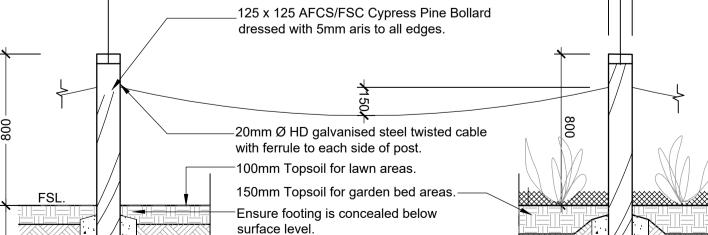

Mulch 75mm depth

Specified topsoil and fertiliser

300mm cultivated subgrade Break up sides and base of

TYPICAL SPADE EDGE DETAIL Scale: 1:10 @ A1

Refer landscape plan. Setout to be approved on site by the Superintendent & Council prior to installation. Refer Melton Standard Detail MCCLA405 for variations to setout tolerances. Typically openings at pedestrian points locations to be 1200min and 1500max. Cable span between posts 2000min to 2500mm Bollard fencing to be located 1200mm off BOK and 1000mm alongside pedestrian paths unless otherwise noted on the landscape plans.

cables shall be appropriately treated with a zinc

rich, cold galvanised paint.

SETOUT & OPENINGS:

Openings centered to trees along Moonflower Drive and Zelkova Circuit to be 3m (tree positioned at 1.5m)

MID POST

Scale 1:10

**BOLLARD & CABLE FENCE DETAIL** Scale: 1:20 @ A1

<sup>-</sup>25Mpa concrete footing.

50mm depth class 3

Compacted subgrade

compacted crushed rock

| KEY | BOTANICAL NAME                        | COMMON NAME          | MATURE HEIGHT<br>& SPREAD (m) | INSTALLED<br>POT SIZE | INSTALLED<br>HEIGHT (min) | QTY |
|-----|---------------------------------------|----------------------|-------------------------------|-----------------------|---------------------------|-----|
|     | TREES                                 |                      |                               |                       |                           |     |
| PcB | Pyrus calleryana x Pyrus betulaefolia | Edgedell Edgewood    | 6 x 4                         | 45Lt/30mm cal.        | 2.0m                      | 6   |
|     | SHRUBS                                |                      |                               |                       |                           |     |
| Ah  | Acacia howittii 'Honey Bun'           | Dwarf Sticky Wattle  | 1-1.2 x 1-1.2                 | 140mm                 | -                         | 26  |
| Ca  | Correa alba                           | White Correa         | 1-1.5 x 1-1.5                 | 140mm                 | -                         | 18  |
| Cv  | Callistemon viminalis 'Hannah Ray'    | Weeping Bottle Brush | 4 x 2                         | 200mm                 | -                         | 14  |
| Hv  | Hardenbergia violacea 'Meema'         | Hardenbergia Meema   | 0.5 x 2                       | 140mm                 | -                         | 38  |
| Wbg | Westringia 'Blue Gem'                 | Blue Gem Westringia  | 1-1.5 x 0.8                   | 140mm                 | -                         | 18  |
|     | GROUND COVER                          |                      |                               |                       |                           |     |
| Wlh | Westringia 'Low Horizon'              | Prostrate Westringia | 0.3 x 0.7                     | 140mm                 | -                         | 28  |
|     | TUFTING PLANTS                        |                      |                               |                       |                           |     |
| LI  | Lomandra 'Lime Tuff'                  | Mat Rush             | 0.5 x 0.5                     | 140mm                 | -                         | 77  |