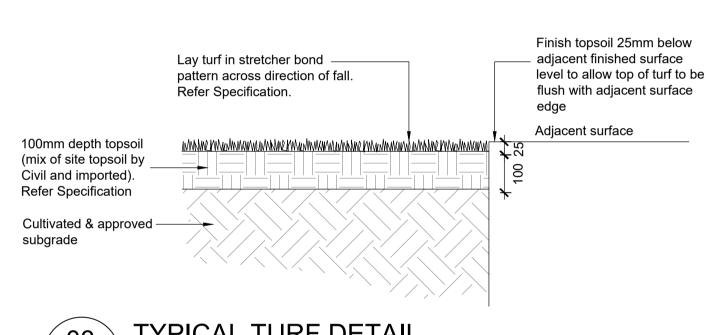

ping around stakes and nailing with galvanised nails. NOTE- Stakes are to be painted black. Place top of rootball flush with finished level of planting hole. Gently tease outer root system Mulch 750 min avoiding major disturbance of plant. Form a watering saucer around immediate crown of plant to hold at least 35 litres of water. Spread a 100mm layer of approved mulch to saucer. Mulch to be kept 100mm away from trunk. Apply approved fertiliser at rates as per specification. Avoid direct root contact with fertiliser. Over excavate hole by at least twice the width of the rootball. Ensure sides of hole are roughened. Depth of planting hole no deeper than the height of the root ball. Break / crack soil at base of hole. Backfill hole with approved TYPICAL TREE PLANTING DETAIL Scale: 1:20 @ A1



TYPICAL TURF DETAIL

Scale: 1:10 @ A1



## FOR TOWN PLANNING NOT FOR CONSTRUCTION



451 BEATTYS DEVELOPMENT PTY LTD

**BOTANIA RESIDENTIAL SUBDIVISION** 1152-1174 TAYLORS ROAD & 451-471 BEATTYS ROAD, PLUMPTION

#### STAGE 6A DESIGN DEVELOPMENT LANDSCAPE STREETSCAPE DETAILS







# PLANT SCHEDULE (FOR TREE RESERVE)

| DOTANICAL NAME                        |                                                                                                                                                                                                                                      |