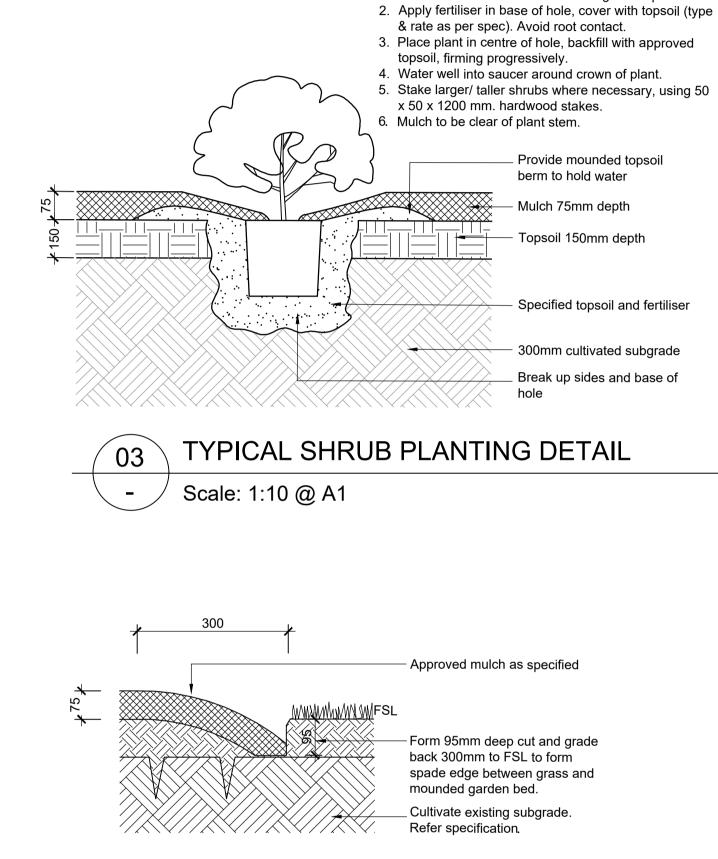

- NOTES: 1. Dig hole twice as deep as rootball and allow at least
- 200 mm. around sides for backfilling with topsoil.
- 4. Water well into saucer around crown of plant.
- 5. Stake larger/ taller shrubs where necessary, using 50

Mulch 75mm depth

Specified topsoil and fertiliser

300mm cultivated subgrade Break up sides and base of

TYPICAL SPADE EDGE DETAIL Scale: 1:10 @ A1

Refer landscape plan. Setout to be approved on site by the Superintendent & Council prior to installation. Refer Melton Standard Detail MCCLA405 for variations to setout tolerances. Typically openings at pedestrian points locations to be 1200min and 1500max. Cable span between posts 2000min to 2500mm Bollard fencing to be located 1200mm off BOK and 1000mm alongside pedestrian paths unless otherwise noted on the landscape plans.