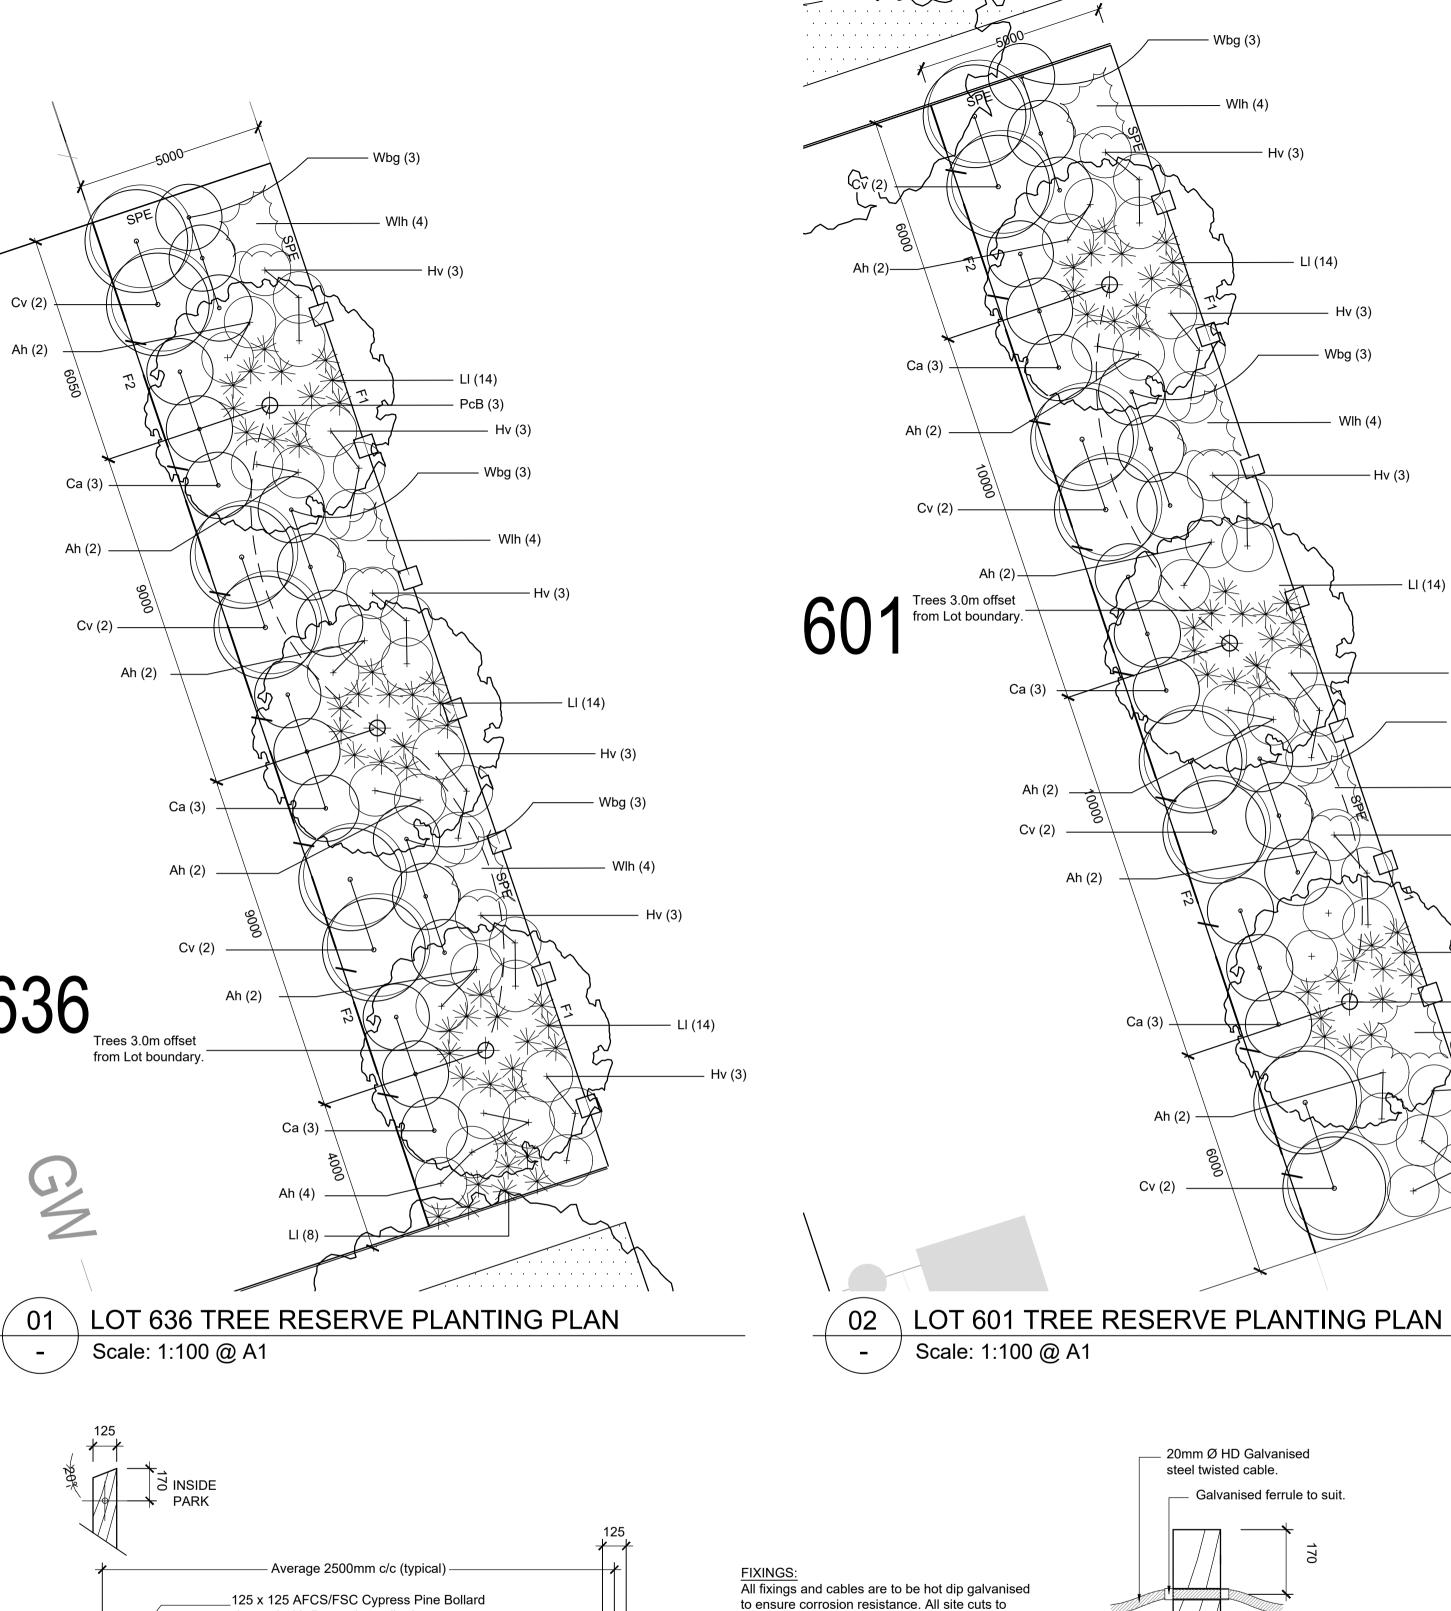

# PLANT SCHEDULE (FOR TREE RESERVE)

| DOTANICAL NAME                        |                                                                                                                                                                                                                                      |                                                                                                                                                                                                                                                                                                                                                                            |                                                                                                                                                                                                                                                                                                                                                                                         |                                                                                                                                                                                                                                                                                                                                                                                                                                                                                                               |                                                                                                                                                                                                                                                                                                                                                                                                                                                                                                                                                                                                                                                                                                                                                                                                                                                                                                                                                                                                                                                                                                                                                                                                                                                                                                                                                                                                                                                                                                                                                                                                                                                                                                                                                                                                                                                                                                                                                                                                                                                                                                                                |
|---------------------------------------|--------------------------------------------------------------------------------------------------------------------------------------------------------------------------------------------------------------------------------------|----------------------------------------------------------------------------------------------------------------------------------------------------------------------------------------------------------------------------------------------------------------------------------------------------------------------------------------------------------------------------|-----------------------------------------------------------------------------------------------------------------------------------------------------------------------------------------------------------------------------------------------------------------------------------------------------------------------------------------------------------------------------------------|---------------------------------------------------------------------------------------------------------------------------------------------------------------------------------------------------------------------------------------------------------------------------------------------------------------------------------------------------------------------------------------------------------------------------------------------------------------------------------------------------------------|--------------------------------------------------------------------------------------------------------------------------------------------------------------------------------------------------------------------------------------------------------------------------------------------------------------------------------------------------------------------------------------------------------------------------------------------------------------------------------------------------------------------------------------------------------------------------------------------------------------------------------------------------------------------------------------------------------------------------------------------------------------------------------------------------------------------------------------------------------------------------------------------------------------------------------------------------------------------------------------------------------------------------------------------------------------------------------------------------------------------------------------------------------------------------------------------------------------------------------------------------------------------------------------------------------------------------------------------------------------------------------------------------------------------------------------------------------------------------------------------------------------------------------------------------------------------------------------------------------------------------------------------------------------------------------------------------------------------------------------------------------------------------------------------------------------------------------------------------------------------------------------------------------------------------------------------------------------------------------------------------------------------------------------------------------------------------------------------------------------------------------|
| BOTANICAL NAME                        | COMMON NAME                                                                                                                                                                                                                          | MATURE HEIGHT<br>& SPREAD (m)                                                                                                                                                                                                                                                                                                                                              | INSTALLED<br>POT SIZE                                                                                                                                                                                                                                                                                                                                                                   | INSTALLED<br>HEIGHT (min)                                                                                                                                                                                                                                                                                                                                                                                                                                                                                     | QT                                                                                                                                                                                                                                                                                                                                                                                                                                                                                                                                                                                                                                                                                                                                                                                                                                                                                                                                                                                                                                                                                                                                                                                                                                                                                                                                                                                                                                                                                                                                                                                                                                                                                                                                                                                                                                                                                                                                                                                                                                                                                                                             |
| TREES                                 |                                                                                                                                                                                                                                      |                                                                                                                                                                                                                                                                                                                                                                            |                                                                                                                                                                                                                                                                                                                                                                                         |                                                                                                                                                                                                                                                                                                                                                                                                                                                                                                               |                                                                                                                                                                                                                                                                                                                                                                                                                                                                                                                                                                                                                                                                                                                                                                                                                                                                                                                                                                                                                                                                                                                                                                                                                                                                                                                                                                                                                                                                                                                                                                                                                                                                                                                                                                                                                                                                                                                                                                                                                                                                                                                                |
| Pyrus calleryana x Pyrus betulaefolia | Edgedell Edgewood                                                                                                                                                                                                                    | 6 x 4                                                                                                                                                                                                                                                                                                                                                                      | 45Lt/30mm cal.                                                                                                                                                                                                                                                                                                                                                                          | 2.0m                                                                                                                                                                                                                                                                                                                                                                                                                                                                                                          | 6                                                                                                                                                                                                                                                                                                                                                                                                                                                                                                                                                                                                                                                                                                                                                                                                                                                                                                                                                                                                                                                                                                                                                                                                                                                                                                                                                                                                                                                                                                                                                                                                                                                                                                                                                                                                                                                                                                                                                                                                                                                                                                                              |
| SHRUBS                                |                                                                                                                                                                                                                                      |                                                                                                                                                                                                                                                                                                                                                                            |                                                                                                                                                                                                                                                                                                                                                                                         |                                                                                                                                                                                                                                                                                                                                                                                                                                                                                                               |                                                                                                                                                                                                                                                                                                                                                                                                                                                                                                                                                                                                                                                                                                                                                                                                                                                                                                                                                                                                                                                                                                                                                                                                                                                                                                                                                                                                                                                                                                                                                                                                                                                                                                                                                                                                                                                                                                                                                                                                                                                                                                                                |
| Acacia howittii 'Honey Bun'           | Dwarf Sticky Wattle                                                                                                                                                                                                                  | 1-1.2 x 1-1.2                                                                                                                                                                                                                                                                                                                                                              | 140mm                                                                                                                                                                                                                                                                                                                                                                                   | -                                                                                                                                                                                                                                                                                                                                                                                                                                                                                                             | 26                                                                                                                                                                                                                                                                                                                                                                                                                                                                                                                                                                                                                                                                                                                                                                                                                                                                                                                                                                                                                                                                                                                                                                                                                                                                                                                                                                                                                                                                                                                                                                                                                                                                                                                                                                                                                                                                                                                                                                                                                                                                                                                             |
| Correa alba                           | White Correa                                                                                                                                                                                                                         | 1-1.5 x 1-1.5                                                                                                                                                                                                                                                                                                                                                              | 140mm                                                                                                                                                                                                                                                                                                                                                                                   | -                                                                                                                                                                                                                                                                                                                                                                                                                                                                                                             | 18                                                                                                                                                                                                                                                                                                                                                                                                                                                                                                                                                                                                                                                                                                                                                                                                                                                                                                                                                                                                                                                                                                                                                                                                                                                                                                                                                                                                                                                                                                                                                                                                                                                                                                                                                                                                                                                                                                                                                                                                                                                                                                                             |
| Callistemon viminalis 'Hannah Ray'    | Weeping Bottle Brush                                                                                                                                                                                                                 | 4 x 2                                                                                                                                                                                                                                                                                                                                                                      | 200mm                                                                                                                                                                                                                                                                                                                                                                                   | -                                                                                                                                                                                                                                                                                                                                                                                                                                                                                                             | 14                                                                                                                                                                                                                                                                                                                                                                                                                                                                                                                                                                                                                                                                                                                                                                                                                                                                                                                                                                                                                                                                                                                                                                                                                                                                                                                                                                                                                                                                                                                                                                                                                                                                                                                                                                                                                                                                                                                                                                                                                                                                                                                             |
| Hardenbergia violacea 'Meema'         | Hardenbergia Meema                                                                                                                                                                                                                   | 0.5 x 2                                                                                                                                                                                                                                                                                                                                                                    | 140mm                                                                                                                                                                                                                                                                                                                                                                                   | -                                                                                                                                                                                                                                                                                                                                                                                                                                                                                                             | 38                                                                                                                                                                                                                                                                                                                                                                                                                                                                                                                                                                                                                                                                                                                                                                                                                                                                                                                                                                                                                                                                                                                                                                                                                                                                                                                                                                                                                                                                                                                                                                                                                                                                                                                                                                                                                                                                                                                                                                                                                                                                                                                             |
| Westringia Blue Gem'                  | Blue Gem Westringia                                                                                                                                                                                                                  | 1-1.5 x 0.8                                                                                                                                                                                                                                                                                                                                                                | 140mm                                                                                                                                                                                                                                                                                                                                                                                   | -                                                                                                                                                                                                                                                                                                                                                                                                                                                                                                             | 18                                                                                                                                                                                                                                                                                                                                                                                                                                                                                                                                                                                                                                                                                                                                                                                                                                                                                                                                                                                                                                                                                                                                                                                                                                                                                                                                                                                                                                                                                                                                                                                                                                                                                                                                                                                                                                                                                                                                                                                                                                                                                                                             |
| GROUND COVER                          |                                                                                                                                                                                                                                      |                                                                                                                                                                                                                                                                                                                                                                            |                                                                                                                                                                                                                                                                                                                                                                                         |                                                                                                                                                                                                                                                                                                                                                                                                                                                                                                               |                                                                                                                                                                                                                                                                                                                                                                                                                                                                                                                                                                                                                                                                                                                                                                                                                                                                                                                                                                                                                                                                                                                                                                                                                                                                                                                                                                                                                                                                                                                                                                                                                                                                                                                                                                                                                                                                                                                                                                                                                                                                                                                                |
| Westringia 'Low Horizon'              | Prostrate Westringia                                                                                                                                                                                                                 | 0.3 x 0.7                                                                                                                                                                                                                                                                                                                                                                  | 140mm                                                                                                                                                                                                                                                                                                                                                                                   | -                                                                                                                                                                                                                                                                                                                                                                                                                                                                                                             | 28                                                                                                                                                                                                                                                                                                                                                                                                                                                                                                                                                                                                                                                                                                                                                                                                                                                                                                                                                                                                                                                                                                                                                                                                                                                                                                                                                                                                                                                                                                                                                                                                                                                                                                                                                                                                                                                                                                                                                                                                                                                                                                                             |
| TUFTING PLANTS                        |                                                                                                                                                                                                                                      |                                                                                                                                                                                                                                                                                                                                                                            |                                                                                                                                                                                                                                                                                                                                                                                         |                                                                                                                                                                                                                                                                                                                                                                                                                                                                                                               |                                                                                                                                                                                                                                                                                                                                                                                                                                                                                                                                                                                                                                                                                                                                                                                                                                                                                                                                                                                                                                                                                                                                                                                                                                                                                                                                                                                                                                                                                                                                                                                                                                                                                                                                                                                                                                                                                                                                                                                                                                                                                                                                |
| Lomandra 'Lime Tuff'                  | Mat Rush                                                                                                                                                                                                                             | 0.5 x 0.5                                                                                                                                                                                                                                                                                                                                                                  | 140mm                                                                                                                                                                                                                                                                                                                                                                                   | -                                                                                                                                                                                                                                                                                                                                                                                                                                                                                                             | 77                                                                                                                                                                                                                                                                                                                                                                                                                                                                                                                                                                                                                                                                                                                                                                                                                                                                                                                                                                                                                                                                                                                                                                                                                                                                                                                                                                                                                                                                                                                                                                                                                                                                                                                                                                                                                                                                                                                                                                                                                                                                                                                             |
|                                       | Pyrus calleryana x Pyrus betulaefolia  SHRUBS  Acacia howittii 'Honey Bun' Correa alba Callistemon viminalis 'Hannah Ray' Hardenbergia violacea 'Meema' Westringia 'Blue Gem'  GROUND COVER Westringia 'Low Horizon'  TUFTING PLANTS | Pyrus calleryana x Pyrus betulaefolia  SHRUBS  Acacia howittii 'Honey Bun'  Correa alba  Callistemon viminalis 'Hannah Ray'  Hardenbergia violacea 'Meema'  Westringia 'Blue Gem'  GROUND COVER  Westringia 'Low Horizon'  Edgedell Edgewood  Edgedell Edgewood  Wattle  White Correa  Weeping Bottle Brush  Hardenbergia Meema  Blue Gem Westringia  Prostrate Westringia | TREES  Pyrus calleryana x Pyrus betulaefolia  Edgedell Edgewood  6 x 4  SHRUBS  Acacia howittii 'Honey Bun'  Correa alba  White Correa  1-1.5 x 1-1.5  Callistemon viminalis 'Hannah Ray'  Hardenbergia violacea 'Meema'  Westringia 'Blue Gem'  Hardenbergia Meema  0.5 x 2  Blue Gem Westringia  1-1.5 x 0.8  GROUND COVER  Westringia 'Low Horizon'  Prostrate Westringia  0.3 x 0.7 | TREES  Pyrus calleryana x Pyrus betulaefolia Edgedell Edgewood 6 x 4 45Lt/30mm cal.  SHRUBS  Acacia howittii 'Honey Bun' Dwarf Sticky Wattle 1-1.2 x 1-1.2 140mm  Correa alba White Correa 1-1.5 x 1-1.5 140mm  Callistemon viminalis 'Hannah Ray' Weeping Bottle Brush 4 x 2 200mm  Hardenbergia violacea 'Meema' Hardenbergia Meema 0.5 x 2 140mm  Westringia 'Blue Gem' Blue Gem Westringia 1-1.5 x 0.8 140mm  GROUND COVER  Westringia 'Low Horizon' Prostrate Westringia 0.3 x 0.7 140mm  TUFTING PLANTS | TREES  Pyrus calleryana x Pyrus betulaefolia  Edgedell Edgewood  6 x 4  45Lt/30mm cal.  2.0m  SHRUBS  Acacia howittii 'Honey Bun'  Correa alba  Callistemon viminalis 'Hannah Ray'  Hardenbergia violacea 'Meema'  Weeping Bottle Brush  Hardenbergia Meema  0.5 x 2  140mm  -  Hardenbergia Westringia 'Blue Gem'  Blue Gem Westringia  GROUND COVER  Westringia 'Low Horizon'  Prostrate Westringia  0.3 x 0.7  140mm  -  140m |

Scale 1:10

**BOLLARD & CABLE FENCE DETAIL** Scale: 1:20 @ A1

<sup>-</sup>25Mpa concrete footing.

50mm depth class 3

Compacted subgrade

compacted crushed rock

| KEY | BOTANICAL NAME                        | COMMON NAME          | MATURE HEIGHT<br>& SPREAD (m) | INSTALLED<br>POT SIZE | INSTALLED<br>HEIGHT (min) | QTY |
|-----|---------------------------------------|----------------------|-------------------------------|-----------------------|---------------------------|-----|
|     | TREES                                 |                      |                               |                       |                           |     |
| PcB | Pyrus calleryana x Pyrus betulaefolia | Edgedell Edgewood    | 6 x 4                         | 45Lt/30mm cal.        | 2.0m                      | 6   |
|     | SHRUBS                                |                      |                               |                       |                           |     |
| Ah  | Acacia howittii 'Honey Bun'           | Dwarf Sticky Wattle  | 1-1.2 x 1-1.2                 | 140mm                 | -                         | 26  |
| Ca  | Correa alba                           | White Correa         | 1-1.5 x 1-1.5                 | 140mm                 | -                         | 18  |
| Cv  | Callistemon viminalis 'Hannah Ray'    | Weeping Bottle Brush | 4 x 2                         | 200mm                 | -                         | 14  |
| Hv  | Hardenbergia violacea 'Meema'         | Hardenbergia Meema   | 0.5 x 2                       | 140mm                 | -                         | 38  |
| Wbg | Westringia 'Blue Gem'                 | Blue Gem Westringia  | 1-1.5 x 0.8                   | 140mm                 | -                         | 18  |
|     | GROUND COVER                          |                      |                               |                       |                           |     |
| Wlh | Westringia 'Low Horizon'              | Prostrate Westringia | 0.3 x 0.7                     | 140mm                 | -                         | 28  |
|     | TUFTING PLANTS                        |                      |                               |                       |                           |     |
| LI  | Lomandra 'Lime Tuff'                  | Mat Rush             | 0.5 x 0.5                     | 140mm                 | -                         | 77  |