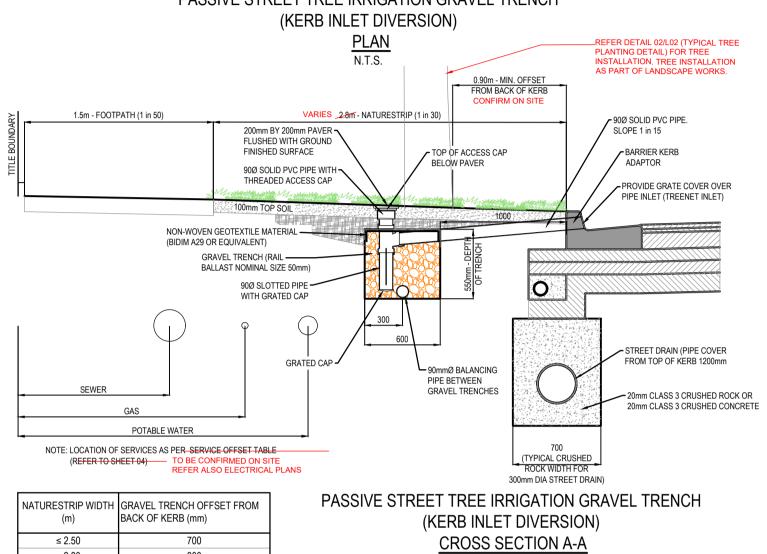

## COUNCIL STANDARD PASSIVE STREET TREE IRRIGATION GRAVEL TRENCH DETAIL (BY CIVIL)

N.T.S.

ALL PVC JOINTS TO BE SEALED WITH SOLVENT CEMENT

FOR PASSIVE STREET TREE IRRIGATION DETAIL REFER TO MELTON CITY COUNCIL STANDARD

ALL GRASSED AREAS TO BE TOP DRESSED WITH 100mm TOPSOIL AND SEEDED AS SPECIFIED

DRAWING. PASSIVE STREET TREE IRRIGATION GRAVEL TRENCH (KERB INLET DIVERSION)

PASSIVE IRRIGATION PIPES AND FITTINGS TO BE Ø90mm PVC SEWER CLASS

GENERAL NOTES

AT HIGHLY CONSTRAINED SITES, GRAVEL TRENCHES CAN BE MODIFIED IN THE FOLLOWING WAYS:

- REDUCED OFFSET OF 0.75m FROM TREE CENTRELINE

- NATURESTRIP  $\leq$  2.5m DIMENSION CAN BE 1.5m LONG x 0.4m WIDE x 0.75m DEEP