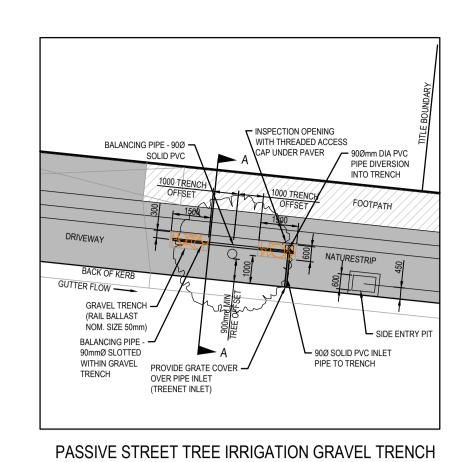

## COUNCIL STANDARD PASSIVE STREET TREE IRRIGATION GRAVEL TRENCH DETAIL (BY CIVIL)

N.T.S.

ALL PVC JOINTS TO BE SEALED WITH SOLVENT CEMENT

FOR PASSIVE STREET TREE IRRIGATION DETAIL REFER TO MELTON CITY COUNCIL STANDARD

ALL GRASSED AREAS TO BE TOP DRESSED WITH 100mm TOPSOIL AND SEEDED AS SPECIFIED

DRAWING. PASSIVE STREET TREE IRRIGATION GRAVEL TRENCH (KERB INLET DIVERSION)

PASSIVE IRRIGATION PIPES AND FITTINGS TO BE Ø90mm PVC SEWER CLASS

GENERAL NOTES

AT HIGHLY CONSTRAINED SITES, GRAVEL TRENCHES CAN BE MODIFIED IN THE FOLLOWING WAYS:

- REDUCED OFFSET OF 0.75m FROM TREE CENTRELINE

- NATURESTRIP  $\leq$  2.5m DIMENSION CAN BE 1.5m LONG x 0.4m WIDE x 0.75m DEEP