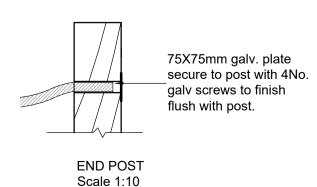

cables shall be appropriately treated with a zinc

rich, cold galvanised paint.

SETOUT & OPENINGS:

Openings centered to trees along Moonflower Drive and Zelkova Circuit to be 3m (tree positioned at 1.5m)

MID POST

Scale 1:10

**BOLLARD & CABLE FENCE DETAIL** Scale: 1:20 @ A1

<sup>-</sup>25Mpa concrete footing.

50mm depth class 3

Compacted subgrade

compacted crushed rock

| KEY | BOTANICAL NAME                        | COMMON NAME          | MATURE HEIGHT<br>& SPREAD (m) | INSTALLED<br>POT SIZE | INSTALLED<br>HEIGHT (min) | QTY |
|-----|---------------------------------------|----------------------|-------------------------------|-----------------------|---------------------------|-----|
|     | TREES                                 |                      |                               |                       |                           |     |
| PcB | Pyrus calleryana x Pyrus betulaefolia | Edgedell Edgewood    | 6 x 4                         | 45Lt/30mm cal.        | 2.0m                      | 6   |
|     | SHRUBS                                |                      |                               |                       |                           |     |
| Ah  | Acacia howittii 'Honey Bun'           | Dwarf Sticky Wattle  | 1-1.2 x 1-1.2                 | 140mm                 | -                         | 26  |
| Ca  | Correa alba                           | White Correa         | 1-1.5 x 1-1.5                 | 140mm                 | -                         | 18  |
| Cv  | Callistemon viminalis 'Hannah Ray'    | Weeping Bottle Brush | 4 x 2                         | 200mm                 | -                         | 14  |
| Hv  | Hardenbergia violacea 'Meema'         | Hardenbergia Meema   | 0.5 x 2                       | 140mm                 | -                         | 38  |
| Wbg | Westringia 'Blue Gem'                 | Blue Gem Westringia  | 1-1.5 x 0.8                   | 140mm                 | -                         | 18  |
|     | GROUND COVER                          |                      |                               |                       |                           |     |
| Wlh | Westringia 'Low Horizon'              | Prostrate Westringia | 0.3 x 0.7                     | 140mm                 | -                         | 28  |
|     | TUFTING PLANTS                        |                      |                               |                       |                           |     |
| LI  | Lomandra 'Lime Tuff'                  | Mat Rush             | 0.5 x 0.5                     | 140mm                 | -                         | 77  |