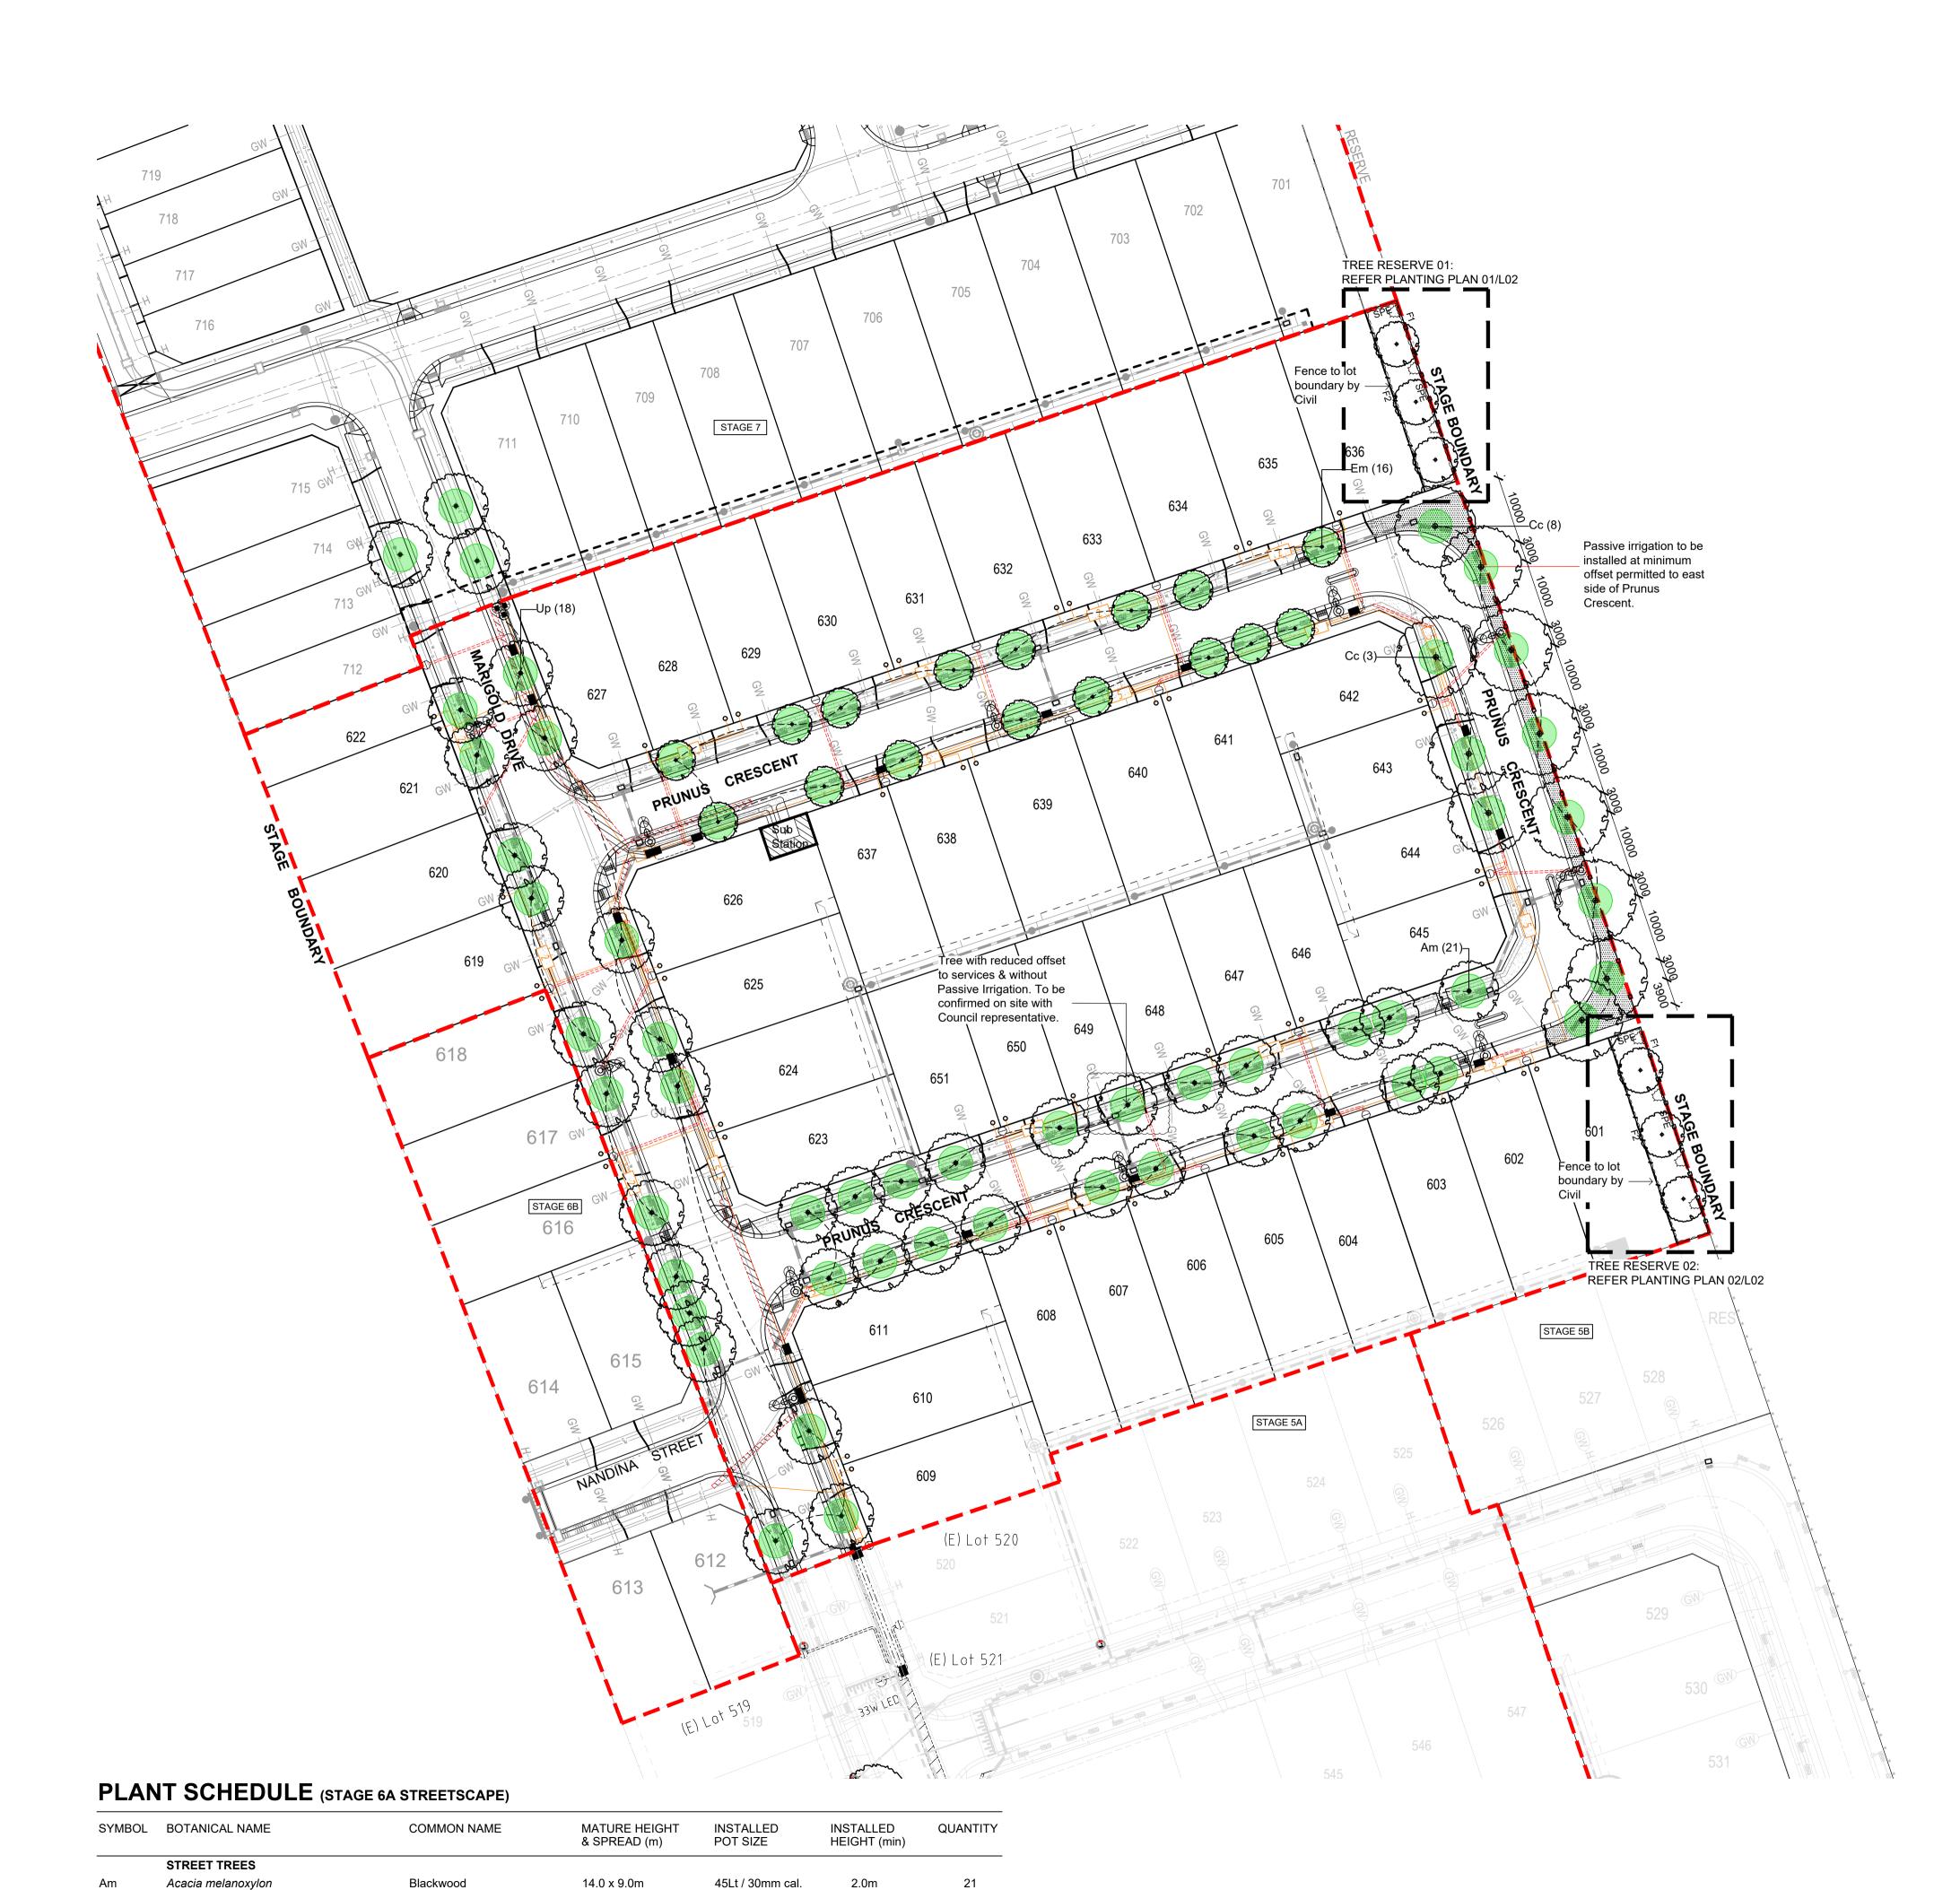

#### LEGEND

T PROPOSED TREES Refer Plant Schedule, Specification & Detail 02/L02.

GARDEN BED PLANTING

Refer Plant Schedule, Specification & Planting Plans 01/L03 & 02/L03 & Detail 03/L03

GRASSING Refer Specification

GRASSING - INSTANT TURF Refer Specification and Detail 03/L02

SPADE EDGING Refer Detail 04/L03 and Specification

FENCING F1 - BOLLARD & CABLE FENCE Refer Detail 05/L03 and Specification

FENCING F2 - TIMBER PALING FENCE By Civil

STAGE BOUNDARY

#### **CULTIVATION NOTE**

Cultivation to be approved by the Superintendent prior to Civil placing topsoil.

## TREE SETOUT GUIDELINES

1. Street trees are to be positioned on site generally in accordance with the following offsets, where possible: Pedestrian pathways Driveways Side entry pits or standard pits Service crossings 2.5m Fire plugs 2.5m Domestic service tapping points 2.5m Stormwater outlet points 2.5m Intersections 10m (or following

splay of the Lot) Electrical infrastructure Light poles

2. Proposed trees may require removal / relocation to allow

3. Nature strip trees are to be located mid-way between front of path and back of kerb (except where indicated otherwise on the drawing). Where a footpath is not provided, trees are to be placed as though a footpath

for services, crossovers and lighting.

4. Trees are not to be placed directly above services.

5. Final setout of trees to be confirmed on site by the Superintendent & Council prior to installation.

## FOR TOWN PLANNING NOT FOR CONSTRUCTION

451 BEATTYS DEVELOPMENT PTY LTD

**BOTANIA RESIDENTIAL SUBDIVISION** 1152-1174 TAYLORS ROAD & 451-471 BEATTYS ROAD, PLUMPTION

#### STAGE 6A DESIGN DEVELOPMENT LANDSCAPE STREETSCAPE PLAN

0 2.5 5 10

Drawing No. LO1