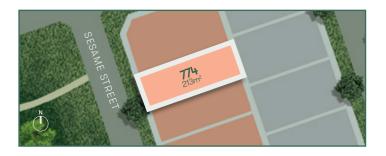

## **Stage 7 Townhomes**



**Rise Facade** 

Lot Size 213m<sup>2</sup> Frontage 8.5m

## **Tennyson 15** LOT 774 | From \$528,500



.

## INCLUSIONS

- Full Turnkey Package Including Front, Side & Rear Landscaping with Letterbox, Clothesline & Half Share Fencing
- Exposed Aggregate Driveway, Porch & Alfresco (Plan Specific)
- 2590mm Ceilings Throughout
- Brick Infills above all Windows
- Evaporative Cooling to all Bedrooms & Living Areas
- 40mm Stone Edge in Kitchen With 20mm Stone Edge in Ensuite & Bathroom
- 900mm Upright Oven and Cook Top with Canopy Rangehood & Stainless-Steel Dishwasher
- Water Point for Refrigerator

- Spacious 1200mm x 900mm En-suite shower. Tiled Shower Bases, Semi-Frameless Shower Screens and Niches to both Ensuite & Bathroom Showers
- Double basins in En-suite & Deluxe Large Vanity
- Free Standing Bath
- Mirrored Sliding Robe Doors (Built-in Robes)
- LED Downlights Throughout the Entire Hom