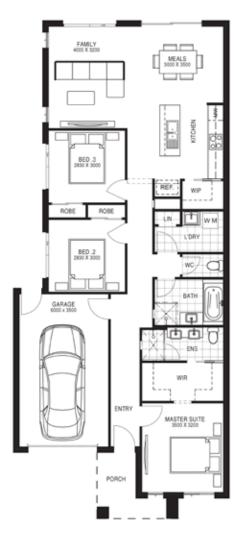

## INCLUSIONS

- Full Turnkey Package Including Front, Side & Rear Landscaping with Letterbox, Clothesline & Half Share Fencing
- Exposed Aggregate Driveway, Porch & Alfresco (Plan Specific)
- 2590mm Ceilings Throughout
- Brick Infills above all Windows
- Evaporative Cooling to all Bedrooms & Living Areas
- 40mm Stone Edge in Kitchen With 20mm Stone Edge in Ensuite & Bathroom
- 900mm Upright Oven and Cook Top with Canopy Rangehood & Stainless-Steel Dishwasher
- Water Point for Refrigerator

- Spacious 1200mm x 900mm En-suite shower. Tiled Shower Bases, Semi-Frameless Shower Screens and Niches to both Ensuite & Bathroom Showers
- Double basins in En-suite & Deluxe Large Vanity
- Free Standing Bath
- Mirrored Sliding Robe Doors (Built-in Robes)
- LED Downlights Throughout the Entire Home
- Block-out Roller Blinds
- Flyscreens & Window Locks to All Openable Windows