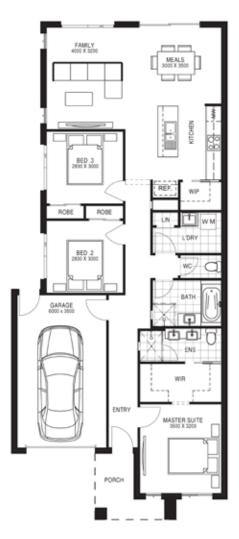

## INCLUSIONS

- Full Turnkey Package Including Front, Side & Rear Landscaping with Letterbox, Clothesline & Half Share Fencing
- Exposed Aggregate Driveway, Porch & Alfresco (Plan Specific)
- 2590mm Ceilings Throughout
- Brick Infills above all Windows
- Evaporative Cooling to all Bedrooms & Living Areas
- 40mm Stone Edge in Kitchen With 20mm Stone Edge in Ensuite & Bathroom
- 900mm Upright Oven and Cook Top with Canopy Rangehood & Stainless-Steel Dishwasher
- Water Point for Refrigerator

- Spacious 1200mm x 900mm En-suite shower. Tiled Shower Bases, Semi-Frameless Shower Screens and Niches to both Ensuite & Bathroom Showers
- Double basins in En-suite & Deluxe Large Vanity
- Free Standing Bath
- Mirrored Sliding Robe Doors (Built-in Robes)
- LED Downlights Throughout the
  Entire Home
- Block-out Roller Blinds
- Flyscreens & Window Locks to All Openable Windows