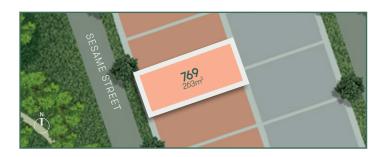

## **Stage 7 Townhomes**



## **Tennyson 15** LOT 769 | From \$589,900



## INCLUSIONS

- Full Turnkey Package Including Front, Side & Rear Landscaping with Letterbox, Clothesline & Half Share Fencing
- Exposed Aggregate Driveway, Porch & Alfresco (Plan Specific)
- 2590mm Ceilings Throughout
- Brick Infills above all Windows
- Evaporative Cooling to all Bedrooms & Living Areas
- 40mm Stone Edge in Kitchen With 20mm Stone Edge in Ensuite & Bathroom
- 900mm Upright Oven and Cook Top with Canopy Rangehood & Stainless-Steel Dishwasher
- Water Point for Refrigerator

- Spacious 1200mm x 900mm En-suite shower. Tiled Shower Bases, Semi-Frameless Shower Screens and Niches to both Ensuite & Bathroom Showers
- Double basins in En-suite & Deluxe Large Vanity
- Free Standing Bath
- Mirrored Sliding Robe Doors (Built-in Robes)
- LED Downlights Throughout the
  Entire Home