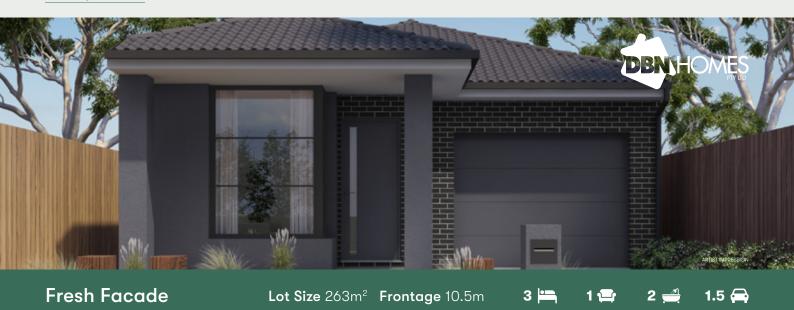

## **Tennyson 15** LOT 769 | From \$589,900

## INCLUSIONS

- Full Turnkey Package Including Front, Side & Rear Landscaping with Letterbox, Clothesline & Half Share Fencing
- Exposed Aggregate Driveway, Porch & Alfresco (Plan Specific)
- 2590mm Ceilings Throughout
- Brick Infills above all Windows
- Evaporative Cooling to all Bedrooms & Living Areas
- 40mm Stone Edge in Kitchen With 20mm Stone Edge in Ensuite & Bathroom
- 900mm Upright Oven and Cook Top with Canopy Rangehood & Stainless-Steel Dishwasher
- Water Point for Refrigerator

- Spacious 1200mm x 900mm En-suite shower. Tiled Shower Bases, Semi-Frameless Shower Screens and Niches to both Ensuite & Bathroom Showers
- Double basins in En-suite & Deluxe Large Vanity
- Free Standing Bath
- Mirrored Sliding Robe Doors (Built-in Robes)
- LED Downlights Throughout the
  Entire Home
- Block-out Roller Blinds
- Flyscreens & Window Locks to All Openable Windows