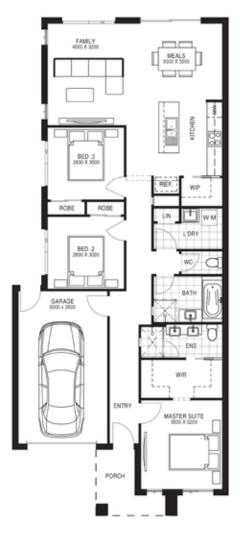

## **Stage 7 Townhomes**

**Freedom Facade** 

Lot Size 263m<sup>2</sup> Frontage 10.5m

## INCLUSIONS

- Full Turnkey Package Including • Front, Side & Rear Landscaping with Letterbox, Clothesline & Half Share Fencing
- Exposed Aggregate Driveway, Porch & Alfresco (Plan Specific)
- 2590mm Ceilings Throughout
- Brick Infills above all Windows
- Evaporative Cooling to all Bedrooms & Living Areas
- 40mm Stone Edge in Kitchen With 20mm Stone Edge in Ensuite & Bathroom
- 900mm Upright Oven and Cook Top with Canopy Rangehood & Stainless-Steel Dishwasher
- Water Point for Refrigerator

- Spacious 1200mm x 900mm • En-suite shower. Tiled Shower Bases, Semi-Frameless Shower Screens and Niches to both Ensuite & Bathroom Showers
- Double basins in En-suite & Deluxe Large Vanity
- Free Standing Bath
- Mirrored Sliding Robe Doors (Built-in Robes)
- LED Downlights Throughout the Entire Home
- Block-out Roller Blinds
- Flyscreens & Window Locks to All Openable Windows