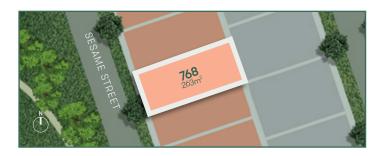

## **Stage 7 Townhomes**



**Freedom Facade** 

Lot Size 263m<sup>2</sup> Frontage 10.5m

## **Tennyson 15** LOT 768 | From \$589,900



## INCLUSIONS

- Full Turnkey Package Including • Front, Side & Rear Landscaping with Letterbox, Clothesline & Half Share Fencing
- Exposed Aggregate Driveway, Porch & Alfresco (Plan Specific)
- 2590mm Ceilings Throughout
- Brick Infills above all Windows
- Evaporative Cooling to all Bedrooms & Living Areas
- 40mm Stone Edge in Kitchen With 20mm Stone Edge in Ensuite & Bathroom
- 900mm Upright Oven and Cook Top with Canopy Rangehood & Stainless-Steel Dishwasher
- Water Point for Refrigerator

- Spacious 1200mm x 900mm • En-suite shower. Tiled Shower Bases, Semi-Frameless Shower Screens and Niches to both Ensuite & Bathroom Showers
- Double basins in En-suite & Deluxe Large Vanity
- Free Standing Bath
- Mirrored Sliding Robe Doors (Built-in Robes)
- LED Downlights Throughout the Entire Ho