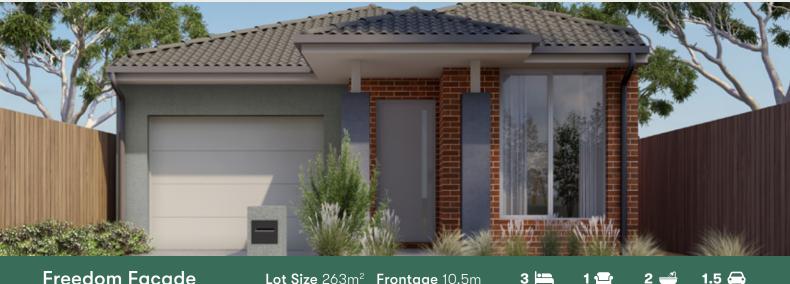

## **Stage 7 Townhomes**

**Freedom Facade** 

Lot Size 263m<sup>2</sup> Frontage 10.5m

## INCLUSIONS

- Full Turnkey Package Including • Front, Side & Rear Landscaping with Letterbox, Clothesline & Half Share Fencing
- Exposed Aggregate Driveway, Porch & Alfresco (Plan Specific)
- 2590mm Ceilings Throughout
- Brick Infills above all Windows
- Evaporative Cooling to all Bedrooms & Living Areas
- 40mm Stone Edge in Kitchen With 20mm Stone Edge in Ensuite & Bathroom
- 900mm Upright Oven and Cook Top with Canopy Rangehood & Stainless-Steel Dishwasher
- Water Point for Refrigerator

- Spacious 1200mm x 900mm • En-suite shower. Tiled Shower Bases, Semi-Frameless Shower Screens and Niches to both Ensuite & Bathroom Showers
- Double basins in En-suite & Deluxe Large Vanity
- Free Standing Bath
- Mirrored Sliding Robe Doors (Built-in Robes)
- LED Downlights Throughout the Entire Home
- Block-out Roller Blinds
- Flyscreens & Window Locks to All Openable Windows