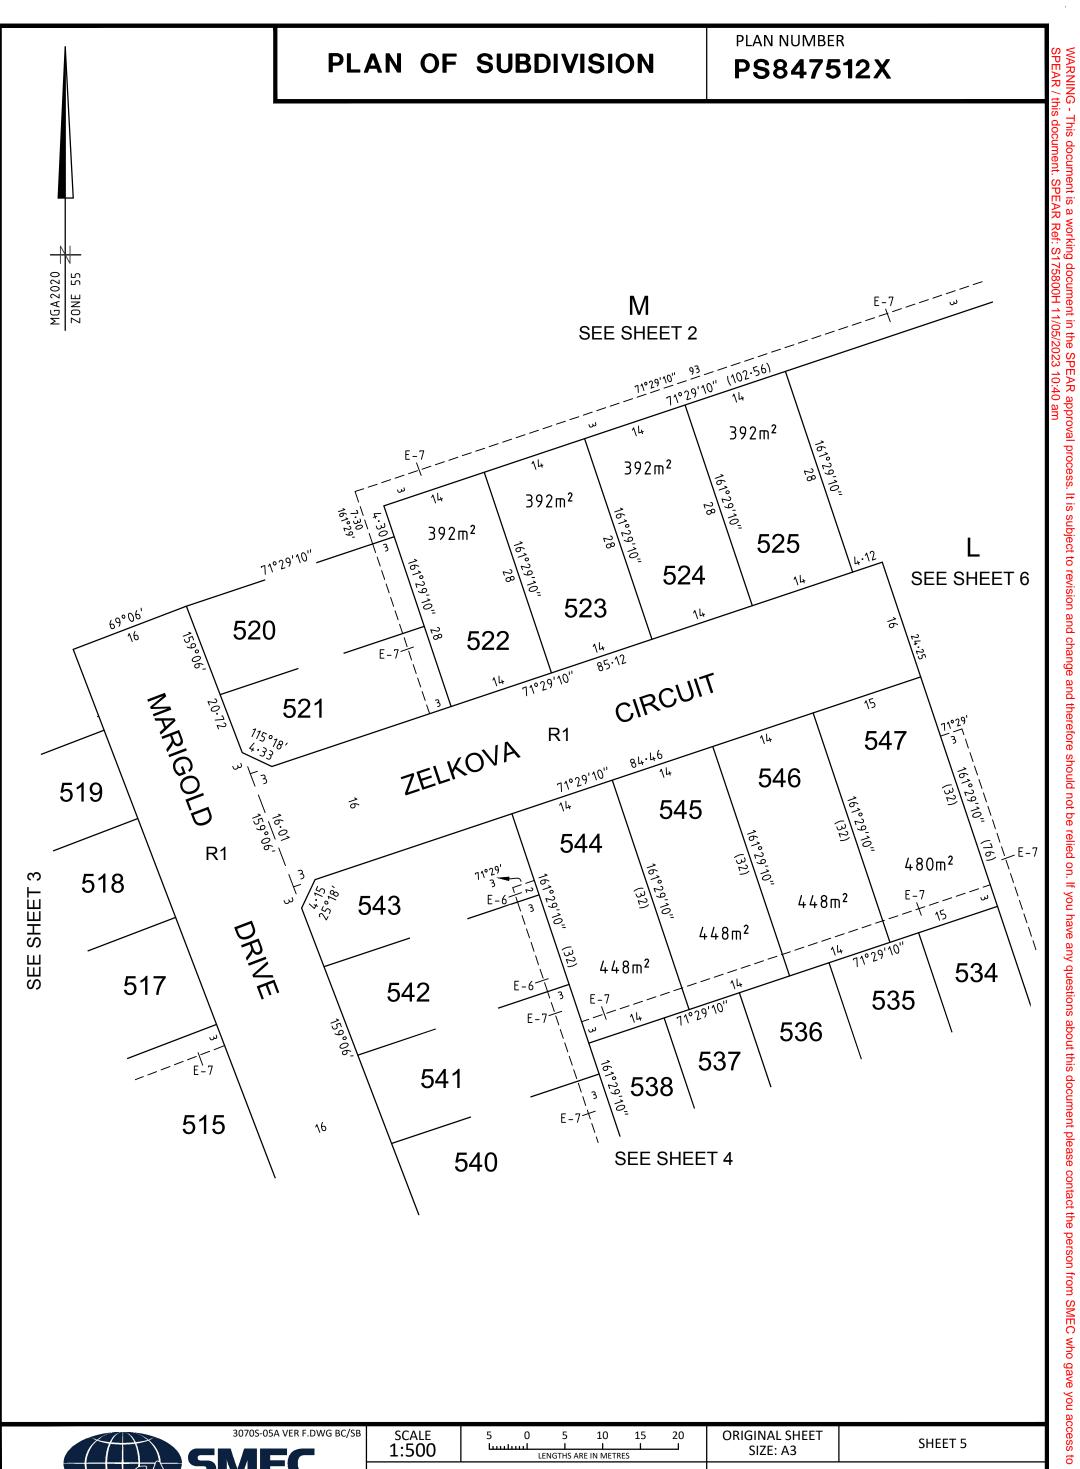

| 3070S-05A VER F.DWG BC/SB          | SCALE<br>1:500                      | 5 0 5 10 15 20                                        | ORIGINAL SHEET<br>SIZE: A3                   | SHEET 5 |
|------------------------------------|-------------------------------------|-------------------------------------------------------|----------------------------------------------|---------|
| SIVIEC                             | Digitally signed<br>Surveyor's Plan | by: Duncan Brooks, Licensed Surveyor,<br>Version (F), | Digitally signed by:<br>Melton City Council, |         |
| Member of the Surbana Jurong Group | 21/07/2022, SP                      | EAR Ref: S175800H                                     | 27/10/2022,                                  |         |
| REF 3070s-05A                      |                                     |                                                       | SPEAR Ref: S175800H                          | 1       |