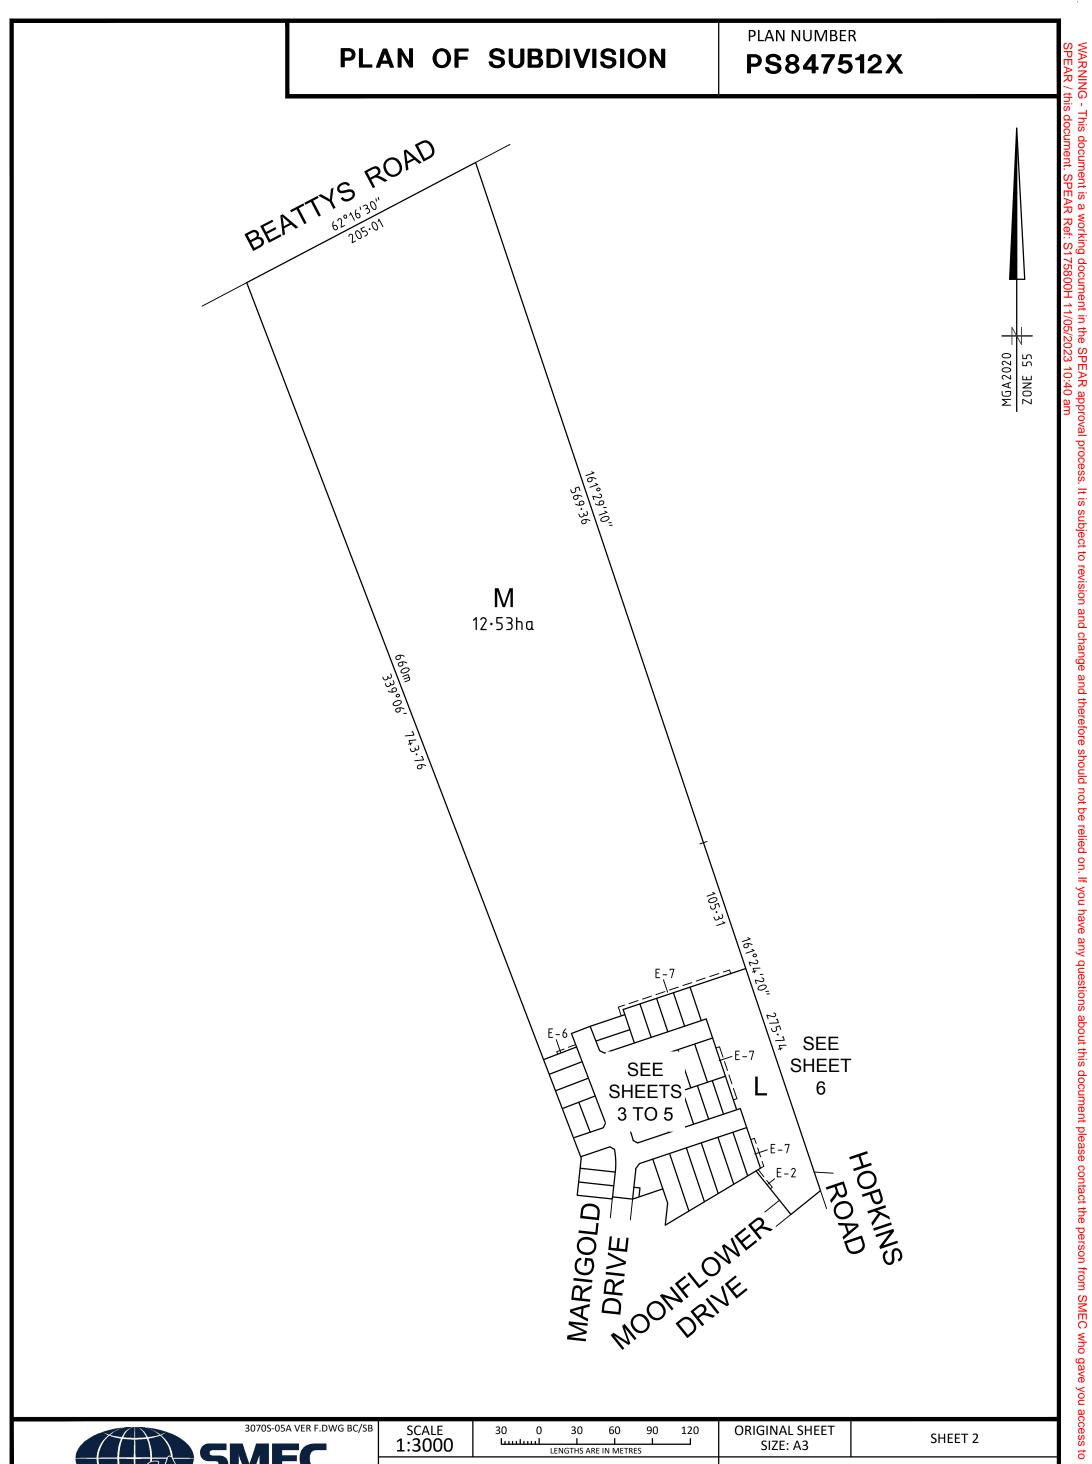

|                                    | SCALE<br>1:3000                     | 30 0 30 60 90 120                                         | ORIGINAL SHEET<br>SIZE: A3                   | SHEET 2 |
|------------------------------------|-------------------------------------|-----------------------------------------------------------|----------------------------------------------|---------|
| SIVIEC                             | Digitally signed<br>Surveyor's Plan | l by: Duncan Brooks, Licensed Surveyor,<br>n Version (F), | Digitally signed by:<br>Melton City Council, |         |
| Member of the Surbana Jurong Group | 21/07/2022, SP                      | PEAR Ref: S175800H                                        | 27/10/2022,                                  |         |
| REF 3070s-05A                      |                                     |                                                           | SPEAR Ref: S175800H                          | -1      |