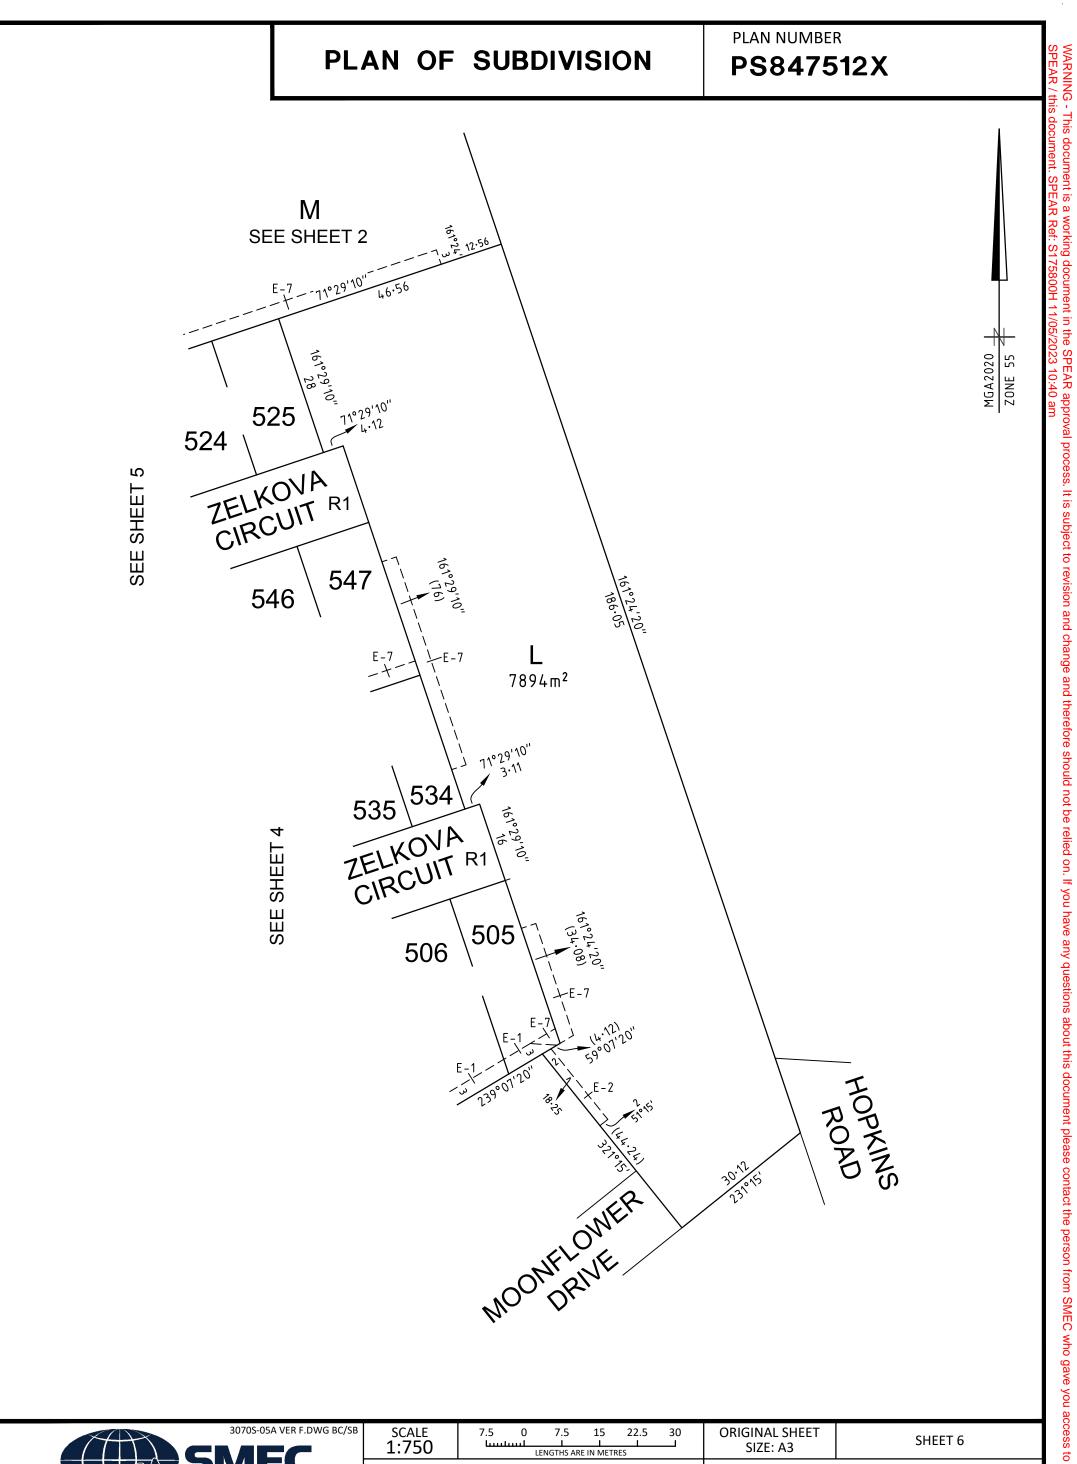

| 3070S-05A VER F.DWG BC/SB          | SCALE<br>1:750                      | 7.5 0 7.5 15 22.5 30                                  | ORIGINAL SHEET<br>SIZE: A3                   | SHEET 6 |
|------------------------------------|-------------------------------------|-------------------------------------------------------|----------------------------------------------|---------|
| SIVIEC                             | Digitally signed<br>Surveyor's Plan | by: Duncan Brooks, Licensed Surveyor,<br>Version (F), | Digitally signed by:<br>Melton City Council, |         |
| Member of the Surbana Jurong Group | 21/07/2022, SP                      | EAR Ref: S175800H                                     | 27/10/2022,                                  |         |
| REF 3070s-05A                      |                                     |                                                       | SPEAR Ref: S175800H                          | -       |