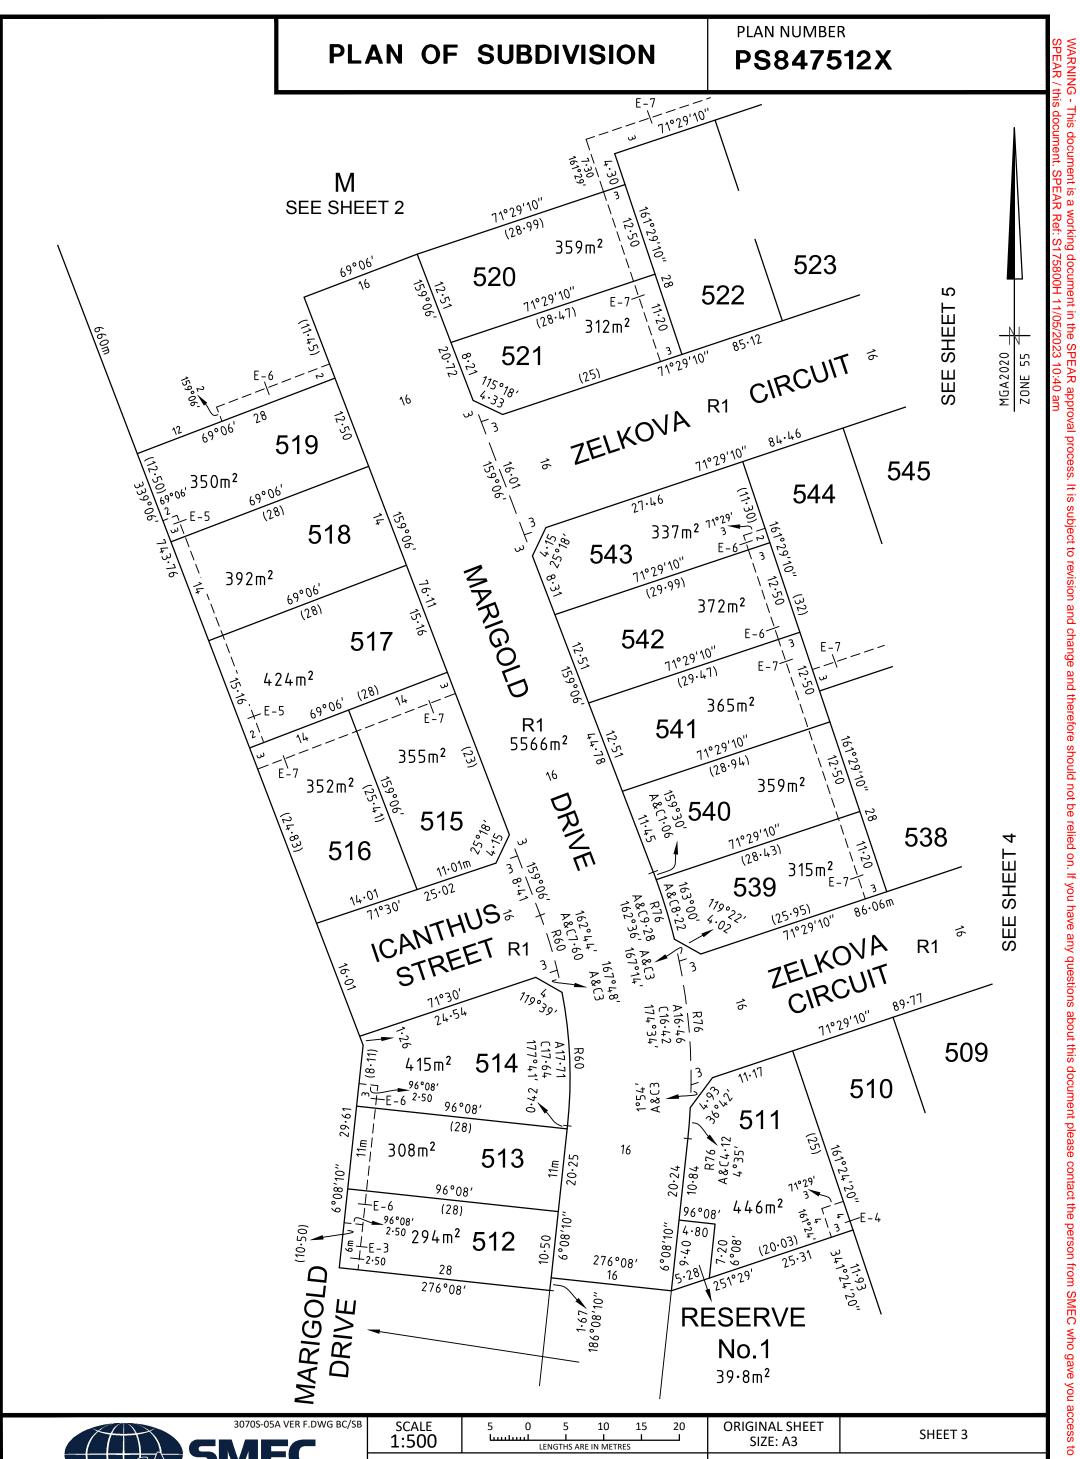

| Image: Section 294 m² 512 Image: Section 294 m² 512 Image: Section 294 m² Image: Section 2 |  |
|----------------------------------------------------------------------------------------------------------------------------------------------------------------------------------------------------------------------------------------------------------------------------------------------------------------------------------------------------------------------------------------------------------------------------------------------------------------------------------------------------------------------------------------------------------------------------------------------------------------------------------------------------------------------------------------------------------------------------------------------------------------------------------------------------------------------------------------------------------------------------------------------------------------------------------------------------------------------------------------------------------------------------------------------------------------------------------------------------------------------------------------------------------------------------------------------------------------------------------------|--|
| 3070S-05A VER F.DWG BC/SB<br>SNEC<br>SNEC<br>SNEC<br>SNEC<br>SCALE<br>1:500<br>SCALE<br>1:500<br>SCALE<br>LENGTHS ARE IN METRES<br>CORIGINAL SHEET<br>SIZE: A3<br>SHEET 3                                                                                                                                                                                                                                                                                                                                                                                                                                                                                                                                                                                                                                                                                                                                                                                                                                                                                                                                                                                                                                                              |  |
| Digitally signed by: Duncan Brooks, Licensed Surveyor, Digitally signed by: Duncan Brooks, Licensed Surveyor,   Member of the Surbana Jurong Group Digitally signed by: Duncan Brooks, Licensed Surveyor,   REF 3070s-05A Digitally signed by: Duncan Brooks, Licensed Surveyor,                                                                                                                                                                                                                                                                                                                                                                                                                                                                                                                                                                                                                                                                                                                                                                                                                                                                                                                                                       |  |