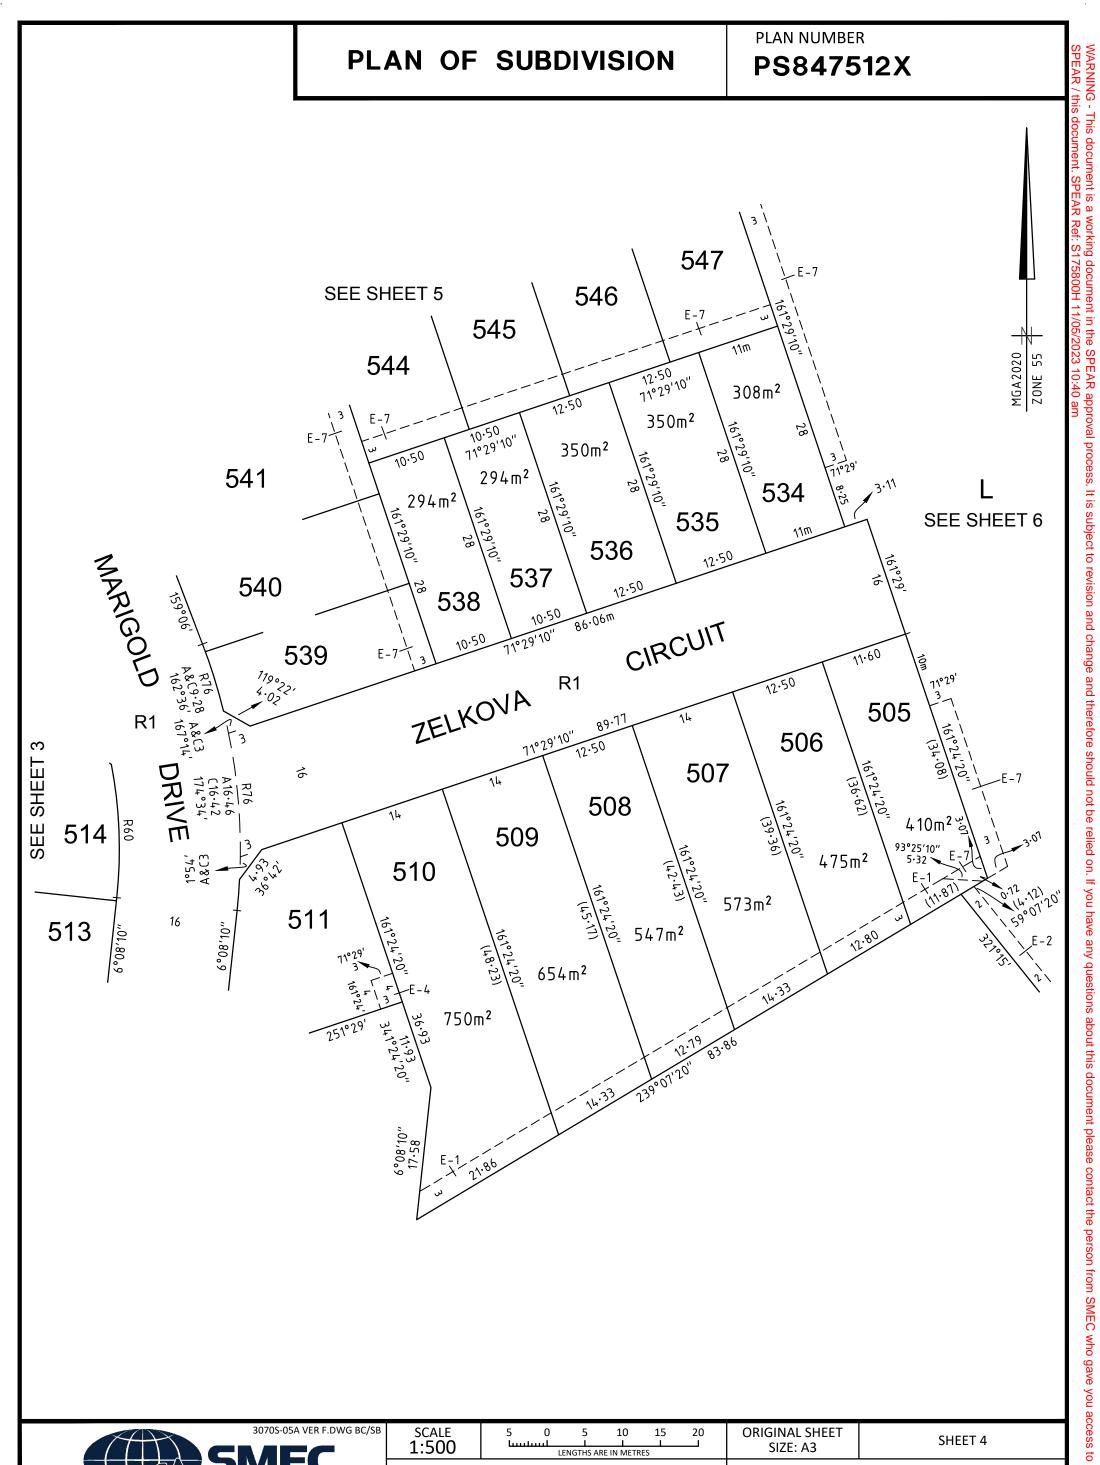

| 3070S-05A VER F.DWG BC/SB          | SCALE<br>1:500                      | 5 0 5 10 15 20                                        | ORIGINAL SHEET<br>SIZE: A3                   | SHEET 4 |
|------------------------------------|-------------------------------------|-------------------------------------------------------|----------------------------------------------|---------|
| SIVIEC                             | Digitally signed<br>Surveyor's Plan | by: Duncan Brooks, Licensed Surveyor,<br>Version (F), | Digitally signed by:<br>Melton City Council, |         |
| Member of the Surbana Jurong Group | 21/07/2022, SP                      | PEAR Ref: S175800H                                    | 27/10/2022,                                  |         |
| REF 3070s-05A                      |                                     |                                                       | SPEAR Ref: S175800H                          | 1       |