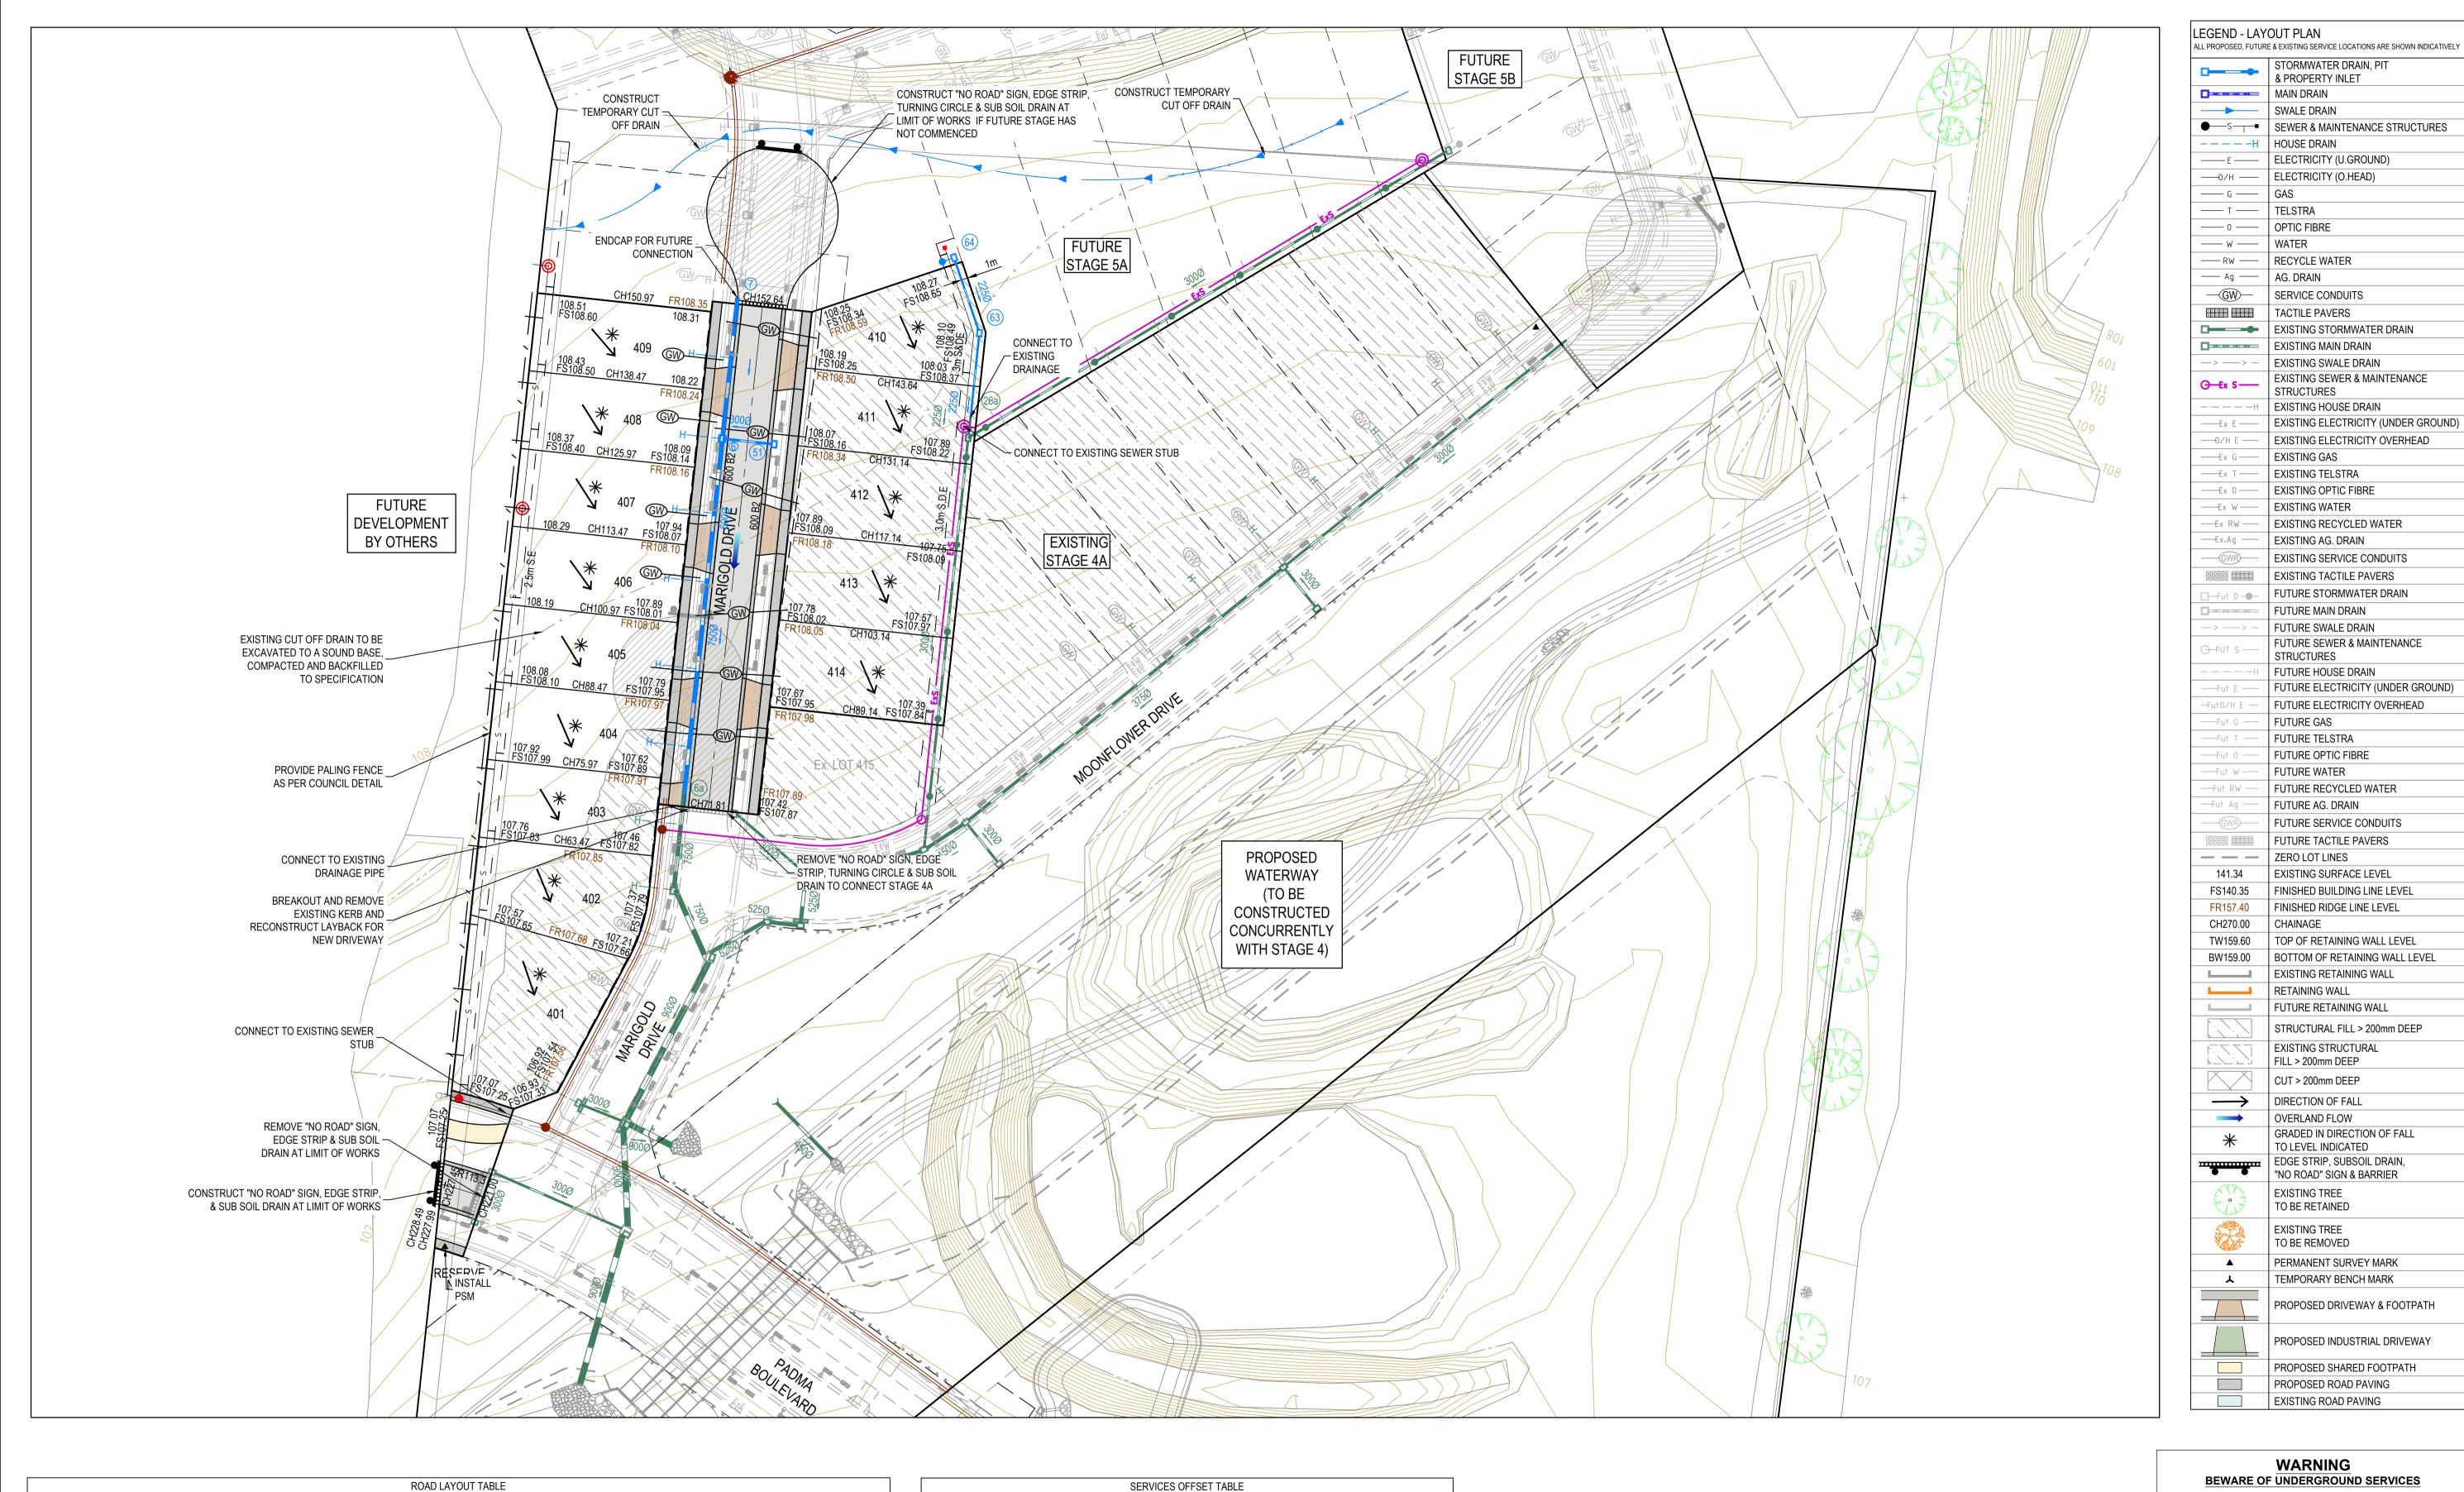

ELECTRICITY (U.GROUND) ELECTRICITY (O.HEAD)

& PROPERTY INLET

MAIN DRAIN

OPTIC FIBRE

RECYCLE WATER AG. DRAIN

SERVICE CONDUITS TACTILE PAVERS

EXISTING STORMWATER DRAIN

**EXISTING SEWER & MAINTENANCE** 

EXISTING ELECTRICITY OVERHEAD

EXISTING ELECTRICITY (UNDER GROUND)

EXISTING SWALE DRAIN

EXISTING HOUSE DRAIN

STRUCTURES

EXISTING GAS

EXISTING TELSTRA

EXISTING WATER

EXISTING AG. DRAIN

**FUTURE MAIN DRAIN** FUTURE SWALE DRAIN

FUTURE HOUSE DRAIN

STRUCTURES

FUTURE GAS

FUTURE TELSTRA

FUTURE WATER

FUTURE AG. DRAIN

ZERO LOT LINES

CHAINAGE

**FUTURE OPTIC FIBRE** 

| FUTURE RECYCLED WATER

**FUTURE SERVICE CONDUITS** 

FUTURE TACTILE PAVERS

EXISTING SURFACE LEVEL

FINISHED BUILDING LINE LEVEL

TOP OF RETAINING WALL LEVEL

EXISTING RETAINING WALL

FUTURE RETAINING WALL

EXISTING STRUCTURAL FILL > 200mm DEEP CUT > 200mm DEEP **DIRECTION OF FALL** OVERLAND FLOW

TO LEVEL INDICATED

**EXISTING TREE** 

TO BE RETAINED

EXISTING TREE TO BE REMOVED

BOTTOM OF RETAINING WALL LEVEL

STRUCTURAL FILL > 200mm DEEP

GRADED IN DIRECTION OF FALL

EDGE STRIP, SUBSOIL DRAIN, "NO ROAD" SIGN & BARRIER

PERMANENT SURVEY MARK TEMPORARY BENCH MARK

PROPOSED DRIVEWAY & FOOTPATH

PROPOSED INDUSTRIAL DRIVEWAY

PROPOSED SHARED FOOTPATH PROPOSED ROAD PAVING

FINISHED RIDGE LINE LEVEL

EXISTING OPTIC FIBRE

EXISTING RECYCLED WATER

EXISTING SERVICE CONDUITS

FUTURE SEWER & MAINTENANCE

FUTURE ELECTRICITY OVERHEAD

FUTURE ELECTRICITY (UNDER GROUND)

EXISTING TACTILE PAVERS FUTURE STORMWATER DRAIN

WATER

SWALE DRAIN

## AS CONSTRUCTED PLANS

RESERVE

WIDTH (m)

16.00

25.00

LIP TO LIP

6.40

6.40

ROAD WIDTH (m)

INV TO INV

7.30

7.30

BACK TO BACK

7.60

7.60

The purpose of these as-constructed plans is to update the design drawings to show significant changes which occurred during construction. Note that the levels shown on these plans are design levels, and have not been verified by survey. All information shown on these plans should be verified on site. SMEC Australia Pty Ltd accept no responsibility for loss or damages resulting from the inappropriate usage of these plans.

4.35

6.40

VERGE WIDTH (m)

NTH/WEST | STH/EAST

4.35

11.40

ROAD NAME

PADMA BOULEVARD

MARIGOLD DRIVE (LOTS 401-415)

PLAN OF SUB. NO.

WATER

OFFSET (m)

2.72 W

2.50 S

OFFSET (m)

2.20 W

SCALE AS SHOWN AT A1

2.00 S

ELECTRICITY OPTIC FIBRE

OFFSET (m)

1.90 E

1.90 N

OFFSET (m)

2.60 E

2.60 N

Ph 03 9514 1500

Botania - Stage 4B Melton City Council Road and Drainage Layout Plan

MELWAYS REF 355 G5 3070E-04B-111 **GROWLAND** 

ROAD

AS

CS

CLASSIFICATION

ROAD NAME

PADMA BOULEVARD

MARIGOLD DRIVE (LOTS 401-415)