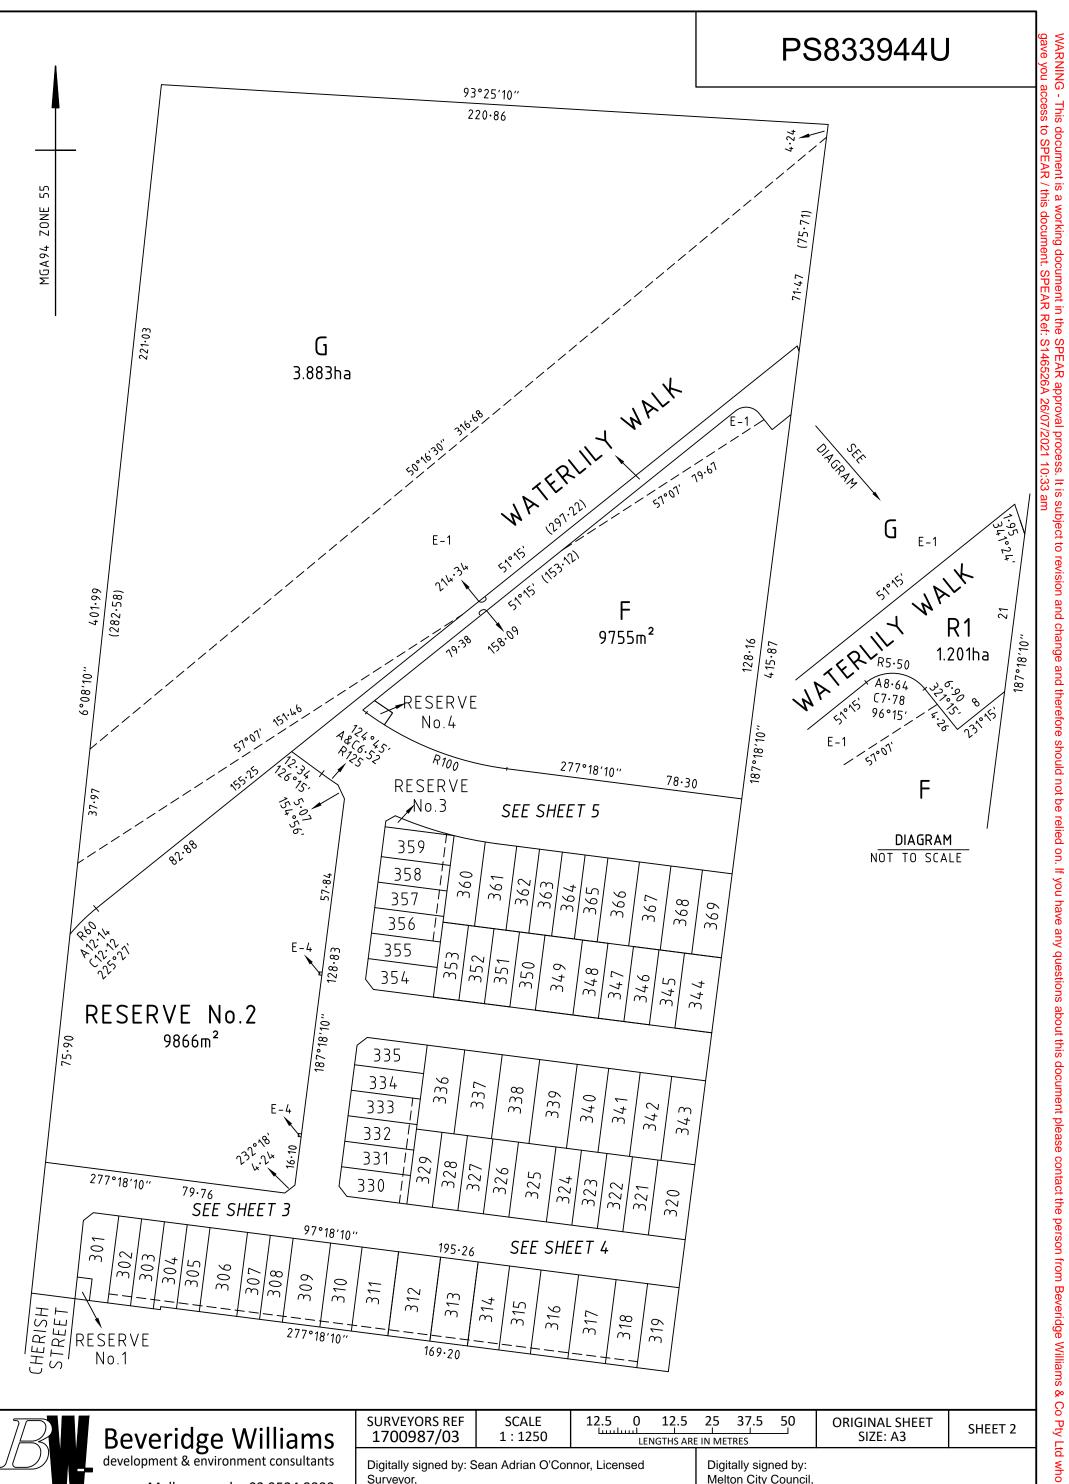

| PLAN OF SU                                                                                                                                                                                                                          | BDIVISION                         |                                                                                           |                                                                               | EDITION 1                                                                                                                                                                                                                                                                                                                                                                                                                                                        | PS833944U                                            |  |  |  |  |  |
|-------------------------------------------------------------------------------------------------------------------------------------------------------------------------------------------------------------------------------------|-----------------------------------|-------------------------------------------------------------------------------------------|-------------------------------------------------------------------------------|------------------------------------------------------------------------------------------------------------------------------------------------------------------------------------------------------------------------------------------------------------------------------------------------------------------------------------------------------------------------------------------------------------------------------------------------------------------|------------------------------------------------------|--|--|--|--|--|
| LOCATION OF LAND                                                                                                                                                                                                                    | )                                 |                                                                                           | Council Name: Melton City Council                                             |                                                                                                                                                                                                                                                                                                                                                                                                                                                                  |                                                      |  |  |  |  |  |
| PARISH:<br>TOWNSHIP:                                                                                                                                                                                                                | RISH: MARIBYRNONG                 |                                                                                           |                                                                               | Council Reference Number: Sub5467<br>Planning Permit Reference: PA2018/6004<br>SPEAR Reference Number: S146526A                                                                                                                                                                                                                                                                                                                                                  |                                                      |  |  |  |  |  |
| SECTION:                                                                                                                                                                                                                            | B                                 |                                                                                           |                                                                               | <b>Certification</b><br>This plan is certified under section 11 (7) of the Subdivision Act 1988<br>Date of original certification under section 6: 16/07/2020                                                                                                                                                                                                                                                                                                    |                                                      |  |  |  |  |  |
| CROWN ALLOTMENT:                                                                                                                                                                                                                    | 4 (PART)                          |                                                                                           |                                                                               |                                                                                                                                                                                                                                                                                                                                                                                                                                                                  |                                                      |  |  |  |  |  |
| CROWN PORTION:                                                                                                                                                                                                                      |                                   |                                                                                           |                                                                               | Public Open Space                                                                                                                                                                                                                                                                                                                                                                                                                                                |                                                      |  |  |  |  |  |
| TITLE REFERENCE:                                                                                                                                                                                                                    | VOL. 12286 FOL. 0                 | 15                                                                                        |                                                                               |                                                                                                                                                                                                                                                                                                                                                                                                                                                                  | n space under section 18 of the Subdivision Act 1988 |  |  |  |  |  |
| LAST PLAN REFERENCE: PS823200D (LOT E)                                                                                                                                                                                              |                                   |                                                                                           | Digitally signed by: Geraldine Addicott for Melton City Council on 28/06/2021 |                                                                                                                                                                                                                                                                                                                                                                                                                                                                  |                                                      |  |  |  |  |  |
| POSTAL ADDRESS:                                                                                                                                                                                                                     | 1152-1174 TAYLOR                  | S ROAD                                                                                    |                                                                               | Statement of Compliance is                                                                                                                                                                                                                                                                                                                                                                                                                                       | ssued: 26/07/2021                                    |  |  |  |  |  |
| (at time of subdivision)                                                                                                                                                                                                            | FRASER RISE 3336                  |                                                                                           |                                                                               |                                                                                                                                                                                                                                                                                                                                                                                                                                                                  |                                                      |  |  |  |  |  |
|                                                                                                                                                                                                                                     |                                   |                                                                                           |                                                                               |                                                                                                                                                                                                                                                                                                                                                                                                                                                                  |                                                      |  |  |  |  |  |
|                                                                                                                                                                                                                                     | E: 297 430                        | ZONE: 55                                                                                  |                                                                               |                                                                                                                                                                                                                                                                                                                                                                                                                                                                  |                                                      |  |  |  |  |  |
| (of approx centre of land<br>in plan)                                                                                                                                                                                               | N: 5823 390                       | GDA 94                                                                                    |                                                                               |                                                                                                                                                                                                                                                                                                                                                                                                                                                                  |                                                      |  |  |  |  |  |
|                                                                                                                                                                                                                                     |                                   |                                                                                           |                                                                               |                                                                                                                                                                                                                                                                                                                                                                                                                                                                  | NOTATIONS                                            |  |  |  |  |  |
| IDENTIFIER                                                                                                                                                                                                                          | COUNCIL/BOD                       |                                                                                           | NOTATIONS                                                                     |                                                                                                                                                                                                                                                                                                                                                                                                                                                                  |                                                      |  |  |  |  |  |
| ROAD R1MELTON CITY COUNCILRESERVE No.1POWERCOR AUSTRALIA LIMITEDRESERVE No.2MELTON CITY COUNCILRESERVE No.3MELTON CITY COUNCILRESERVE No.4POWERCOR AUSTRALIA LIMITED                                                                |                                   |                                                                                           |                                                                               | <ul> <li>LOTS 1 TO 300 (BOTH INCLUSIVE) HAVE BEEN OMITTED FROM THIS PLAN.</li> <li>LOTS IN THIS PLAN MAY BE AFFECTED BY ONE OR MORE RESTRICTIONS.</li> <li>FOR DETAILS OF RESTRICTIONS INCLUDING BURDENED LOTS &amp; BENEFITING LOTS</li> <li>SEE CREATION OF RESTRICTION ON SHEET 6.</li> <li>OTHER PURPOSES OF PLAN:</li> <li>TO REMOVE THAT PART OF THE DRAINAGE EASEMENT CREATED ON LP219656R</li> <li>AND CONTAINED WITHIN ROAD R1 ON THIS PLAN.</li> </ul> |                                                      |  |  |  |  |  |
|                                                                                                                                                                                                                                     | NOTATIONS                         |                                                                                           |                                                                               | GROUNDS FOR REMOVAL OF EASEMENT:                                                                                                                                                                                                                                                                                                                                                                                                                                 |                                                      |  |  |  |  |  |
| DEPTH LIMITATION: 15.24m APPLIES                                                                                                                                                                                                    |                                   |                                                                                           |                                                                               | AGREEMENT FROM ALL II<br>(SECTION 6(1)K SUBDIVIS                                                                                                                                                                                                                                                                                                                                                                                                                 |                                                      |  |  |  |  |  |
| This is a SPEAR plan.<br><b>STAGING:</b><br>This is not a staged subdivision.<br>Planning Permit No. PA2018/60<br><b>SURVEY:</b><br>This plan is based on survey.<br>This survey has been connected<br>In Proclaimed Survey Area No | 004<br>d to permanent marks No(s) | . 31 (K), 53 (K                                                                           | ) & 134 (M)                                                                   |                                                                                                                                                                                                                                                                                                                                                                                                                                                                  |                                                      |  |  |  |  |  |
| Phase No.: 3<br>No. of Lots: 69 + Lots F + G                                                                                                                                                                                        |                                   |                                                                                           |                                                                               |                                                                                                                                                                                                                                                                                                                                                                                                                                                                  |                                                      |  |  |  |  |  |
|                                                                                                                                                                                                                                     | EASEMENT INFORMATION              |                                                                                           |                                                                               |                                                                                                                                                                                                                                                                                                                                                                                                                                                                  |                                                      |  |  |  |  |  |
| PHASE AREA: 3.981ha                                                                                                                                                                                                                 |                                   | LEGEND: A - Appurtenant Easement E - Encumbering Easement R - Encumbering Easement (Road) |                                                                               |                                                                                                                                                                                                                                                                                                                                                                                                                                                                  |                                                      |  |  |  |  |  |
| PHASE AREA: 3.981ha                                                                                                                                                                                                                 | ement E - Encumbering Ea          |                                                                                           |                                                                               |                                                                                                                                                                                                                                                                                                                                                                                                                                                                  |                                                      |  |  |  |  |  |
| PHASE AREA: 3.981ha<br>LEGEND: A - Appurtenant Eas<br>Easement                                                                                                                                                                      | ement E - Encumbering Ea          | Width                                                                                     | Or                                                                            | igin                                                                                                                                                                                                                                                                                                                                                                                                                                                             | Land Benefited/In Favour Of                          |  |  |  |  |  |
| PHASE AREA: 3.981ha                                                                                                                                                                                                                 |                                   |                                                                                           |                                                                               | rigin<br>9656R                                                                                                                                                                                                                                                                                                                                                                                                                                                   | Land Benefited/In Favour Of<br>LAND IN LP219656R     |  |  |  |  |  |

WARNING - This document is a working document in the SPEAR approval process. It is subject to revision and change and therefore should not be relied on. If you have any questions about this document please contact the person from Beveridge Williams & Co Pty Ltd who gave you access to SPEAR / this document. SPEAR Ref: S146526A 26/07/2021 10:33 am l