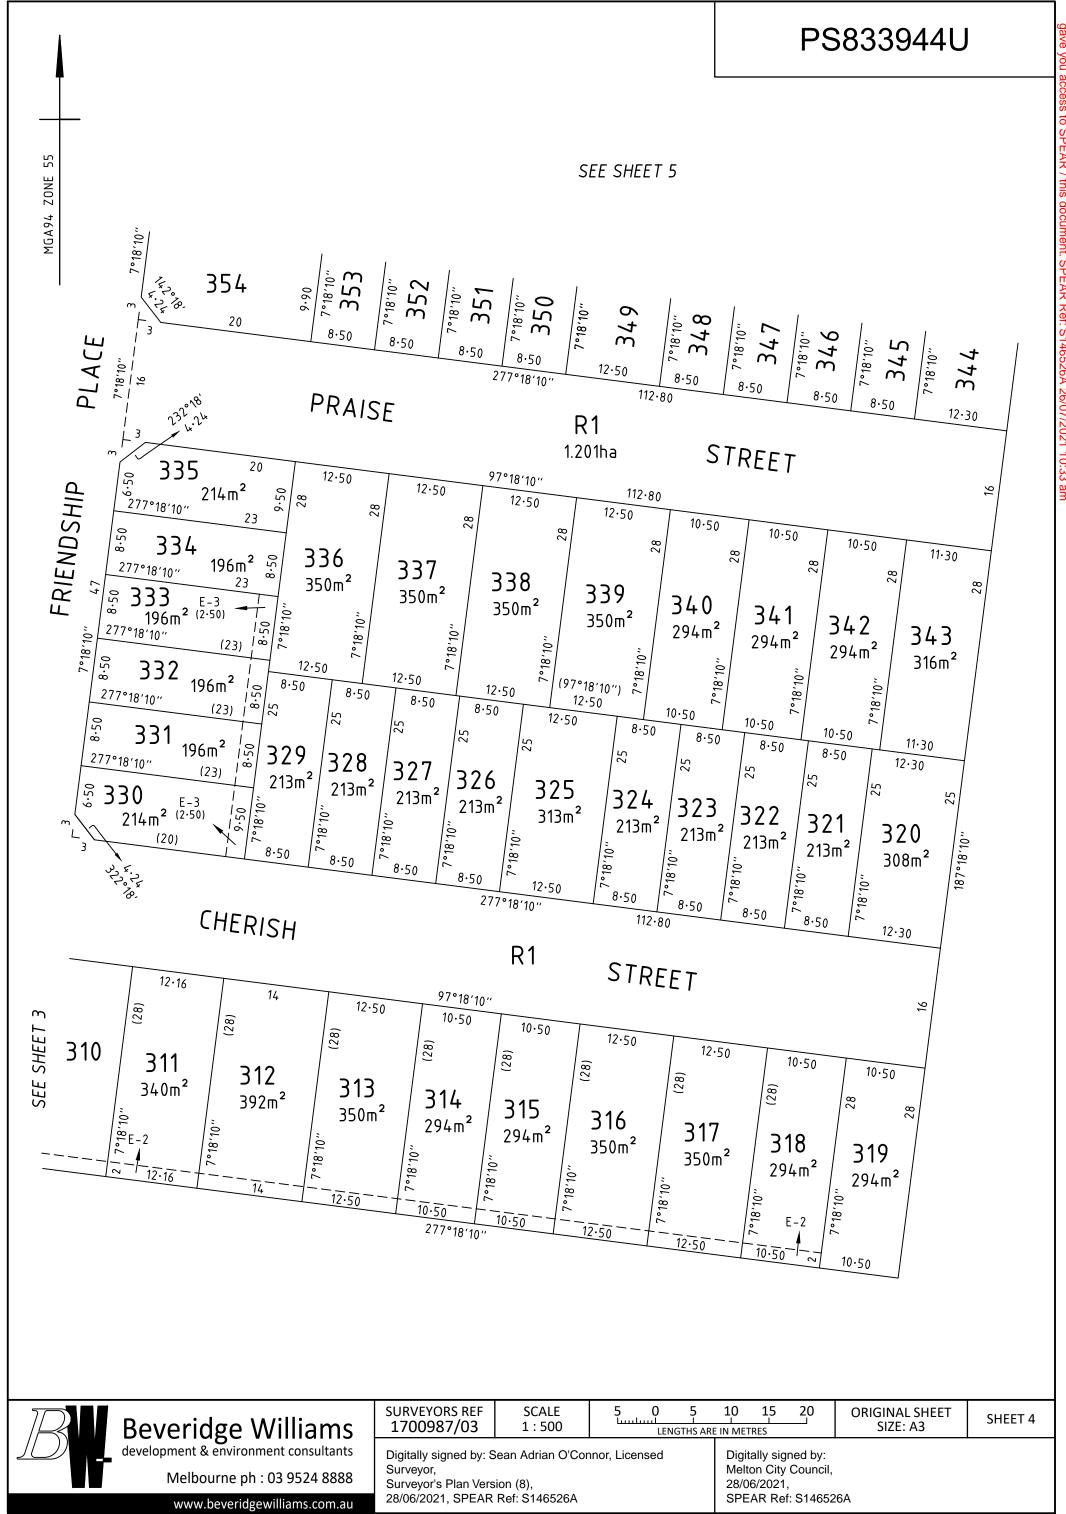

| 277°18'10"<br>277°18'10"<br>5EE SHEET 3<br>97°18'10"<br>50<br>50<br>50<br>50<br>50<br>50<br>50<br>50<br>50<br>50 | 195·26                                                                           | 314<br>315<br>326<br>326<br>326<br>326<br>326<br>324<br>324 |                                                                                    |                         |                            |
|------------------------------------------------------------------------------------------------------------------|----------------------------------------------------------------------------------|-------------------------------------------------------------|------------------------------------------------------------------------------------|-------------------------|----------------------------|
| <b>Beveridge</b> Williams                                                                                        | SURVEYORS REF 1700987/03                                                         | SCALE<br>1 : 1250                                           | 12.5 0 12.5<br>LINGTHS ARE                                                         | 25 37.5 50<br>IN METRES | ORIGINAL SHEET<br>SIZE: A3 |
| development & environment consultants<br>Melbourne ph : 03 9524 8888                                             | Digitally signed by: S<br>Surveyor,<br>Surveyor's Plan Vers<br>28/06/2021, SPEAR | ion (8),                                                    | Digitally signed by:<br>Melton City Council,<br>28/06/2021,<br>SPEAR Ref: S146526A |                         |                            |
| www.beveridgewilliams.com.au                                                                                     | 20/00/2021, 3PEAR                                                                | 1161. 0140020A                                              |                                                                                    | 51 EAR REI. 514032      |                            |