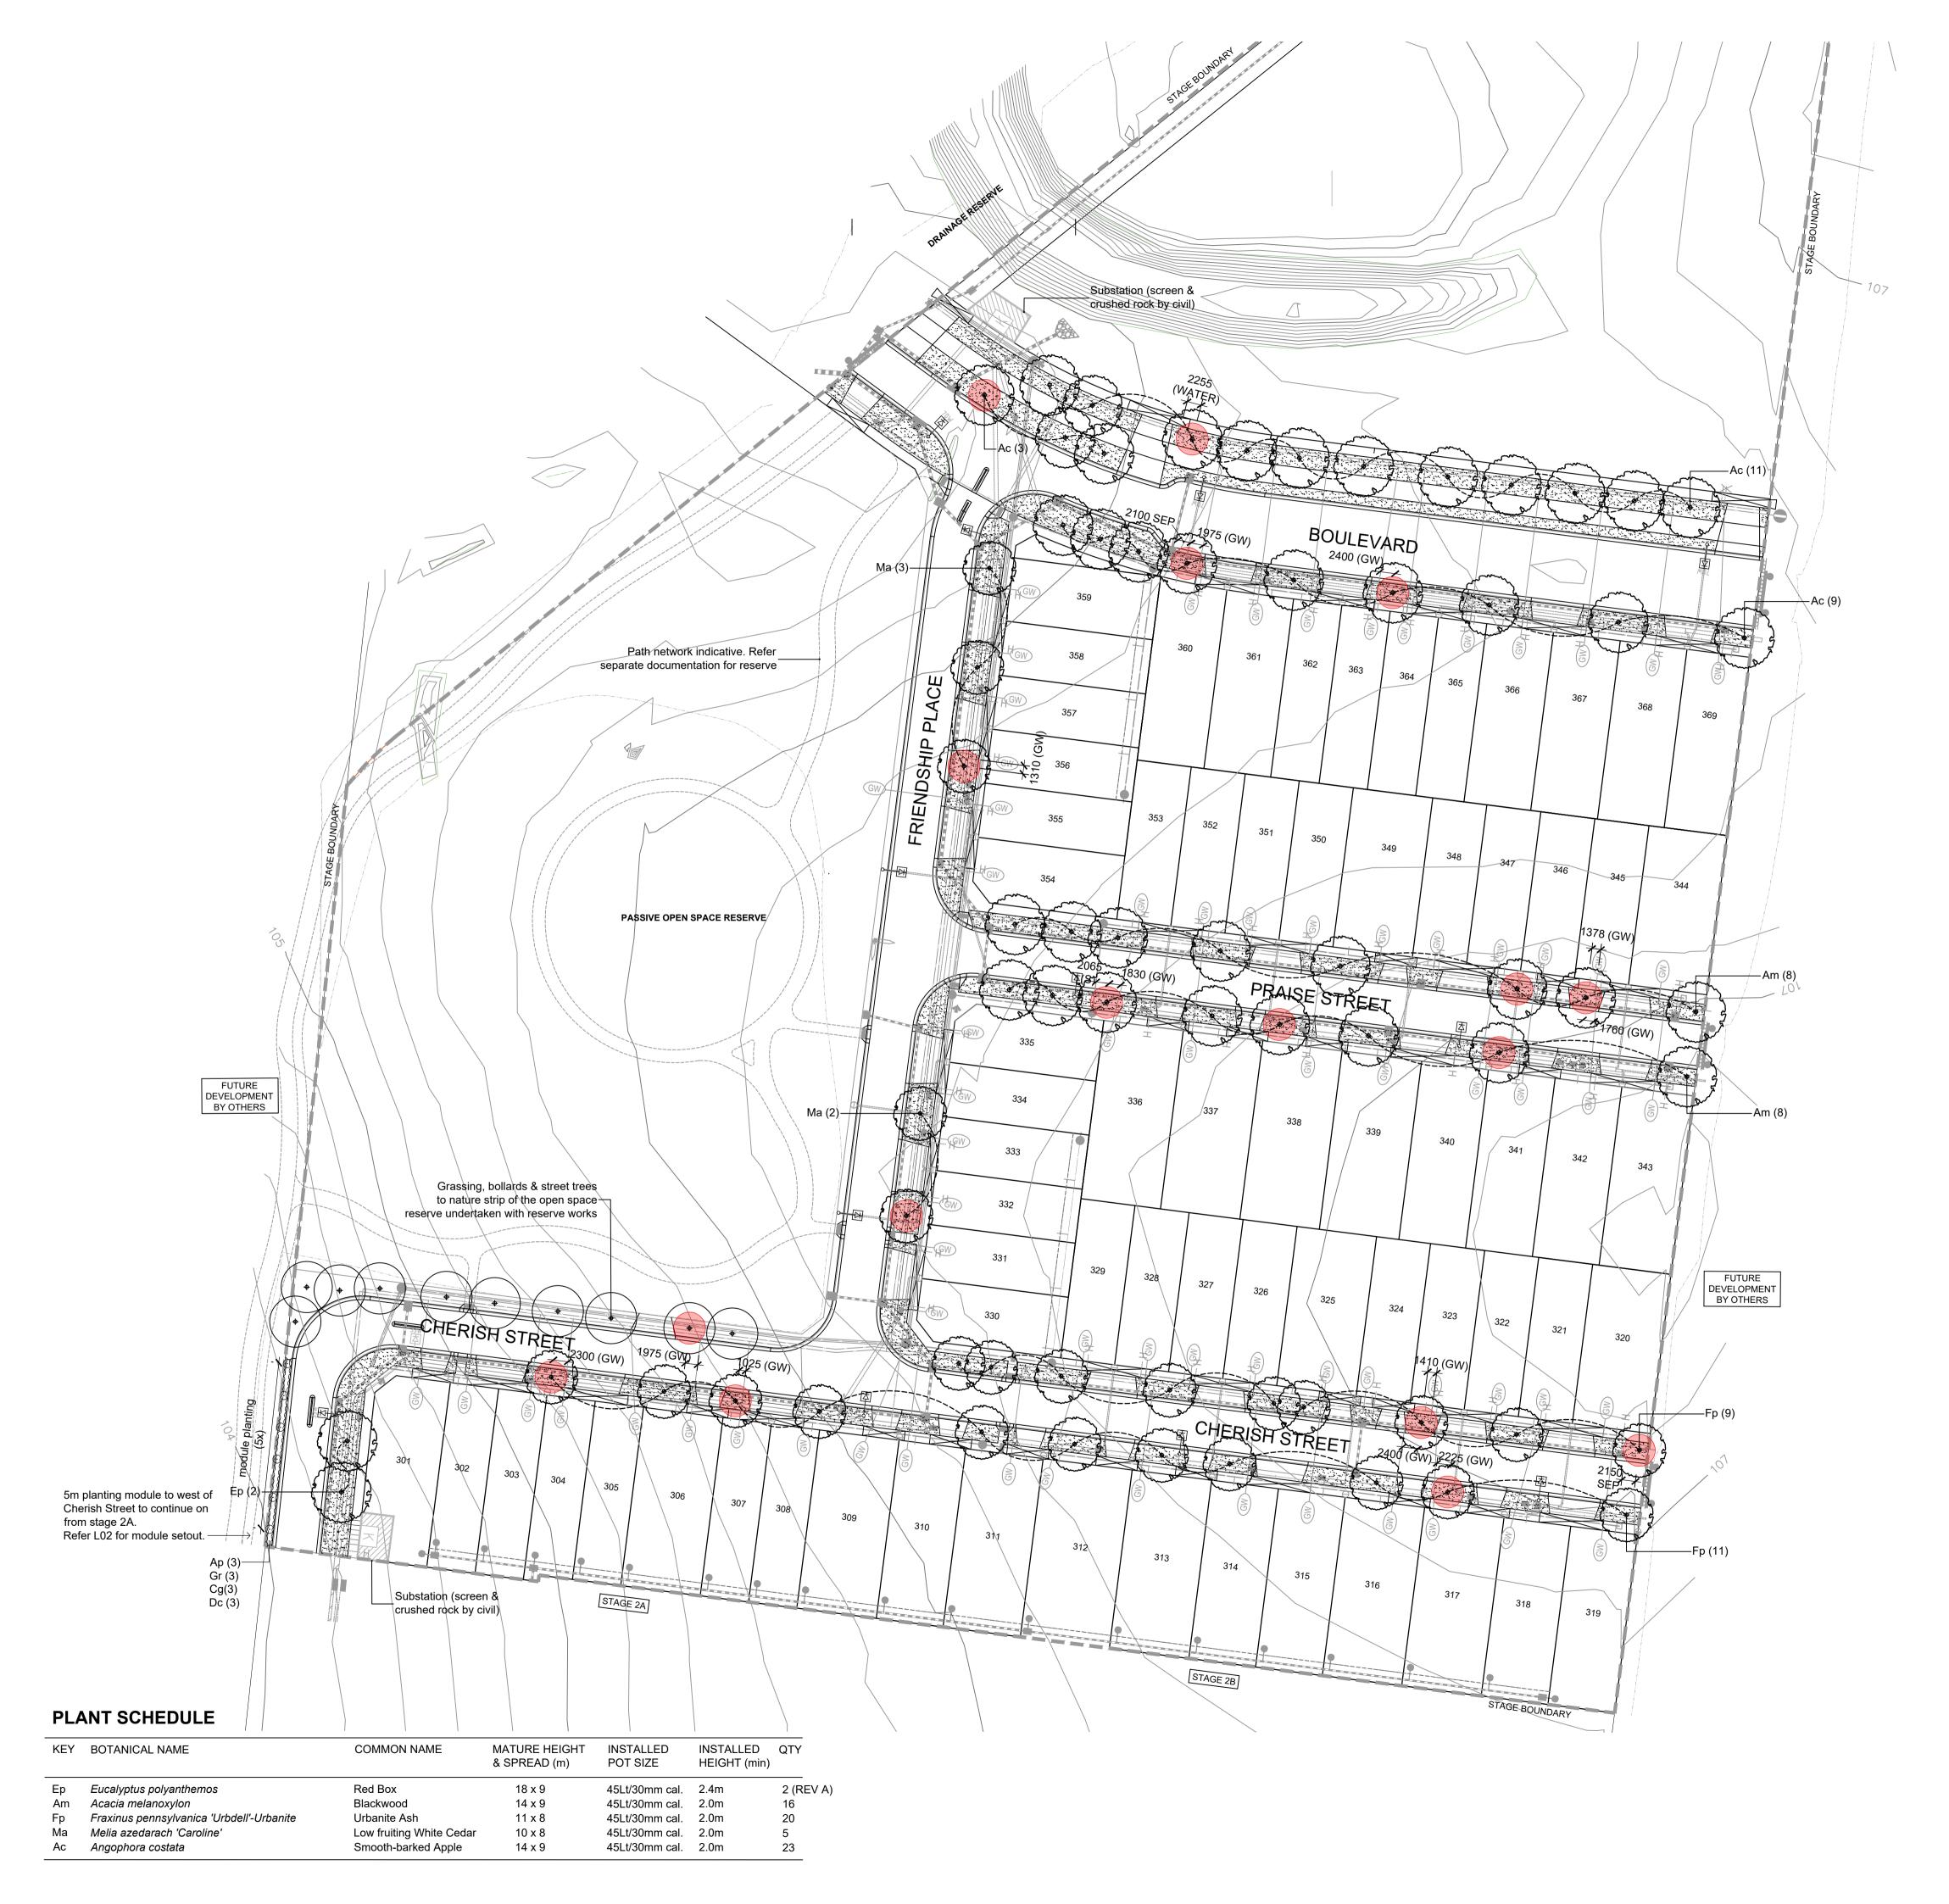

## **LEGEND**

PROPOSED TREES Refer Plant Schedule & Detail 01&05/L02

REDUCED SERVICE OFFSET

Modified passive irrigation required. To be confirmed on site with Council representative. Note: zone indicated represents 2.5m radius from centre of tree

GARDEN BED PLANTING Refer also L02 for module detail and plant schedule.

Spade edge to grass & garden bed GRASSING

At 0.20m intervals

STAGE BOUNDARY

### TREE SETOUT NOTES

1. Proposed trees may require removal / relocation to allow for services, crossovers and lighting.

2. Final setout of trees to be confirmed on site by the Superintenden prior to installation.

3. Trees are not to be placed directly above services (including gas

4. Trees are to be planted with formed watering basins and mulched

#### PLANT SCHEDULE - CHERISH STREET GARDEN BED PLANTING

| KEY  | BOTANICAL NAME                            |                           | MATURE HEIGHT<br>& SPREAD (m) | INSTALLED<br>POT SIZE | QTY |
|------|-------------------------------------------|---------------------------|-------------------------------|-----------------------|-----|
| SHRU | JBS AND TUFTING PLANTS                    |                           |                               |                       |     |
| Ар   | Acacia pravissima 'Little Nugget'         | Little Nugget Wattle      | 1-2 x 0.6-1                   | 150mm                 | 18  |
| Cv   | Callistemon viminalis 'Macarthur'         | Macarthus Bottlebrush     | 1.8 x 1.5                     | 150mm                 | 6   |
| Cg   | Correa glabra 'Ivory Lantern'             | Native Fuchsia            | 0.5 x 0.5                     | 150mm                 | 33  |
| Dc   | Dianella caerulea 'Cassa Blue'            | Blue Flax Lilly           | 0.5 x 0.4                     | 150mm                 | 33  |
| Gr   | Grevillea rosmarinifolia 'Crimson Villea' | Crimson Rosemary Greville | a 0.8 x 0.8                   | 150mm                 | 23  |