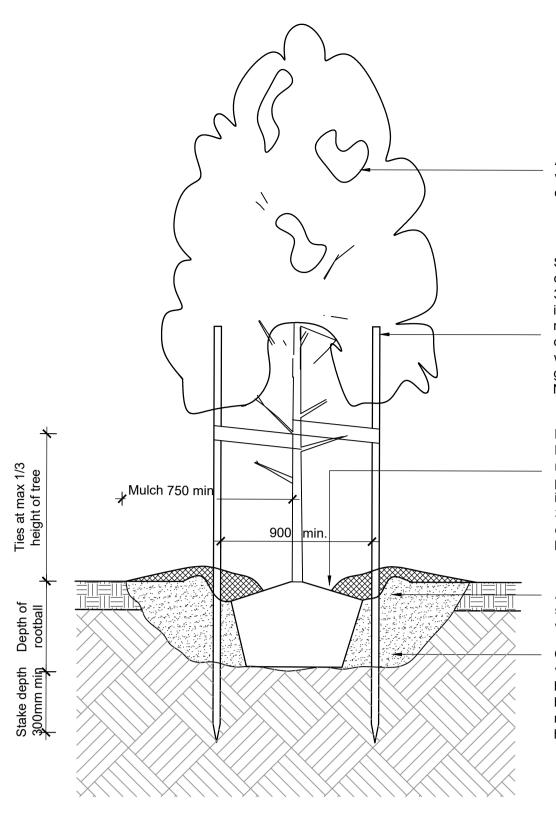

### NOT FOR CONSTRUCTION

GROWLAND PTY LTD

BOTANIA RESIDENTIAL SUBDIVISION 1152-1174 TAYLORS ROAD & 451-471 BEATTYS ROAD, PLUMPTION

STAGE 3 LANDSCAPE STREETSCAPE PLAN

Checked: NC

Drawing No. LO1A

All advanced trees to be healthy well-grown specimens free of pests and diseases. Water trees prior to planting.

Stake all trees with 3 No. 50x50x2100mm chisel-pointed hardwood stakes driven 300mm into the ground. Tie trees immediately after planting with flexible rubber or canvas ties in 'figure 8' configuration. Secure ties to stakes by wrapping around stakes and nailing with galvanised nails.

NOTE- Stakes are to be painted black.

Place top of rootball flush with finished level of planting hole. Gently tease outer root system avoiding major disturbance of plant. Form a watering saucer around immediate crown of plant to hold at least 35 litres of water. Spread a 100mm layer of approved mulch to saucer.

Mulch to be kept 100mm away from trunk.

Apply approved fertiliser at rates as per specification. Avoid direct root contact with fertiliser.

Over excavate hole by at least twice the width of the rootball. Ensure sides of hole are roughened. Depth of planting hole no deeper than the height of the root ball. Break / crack soil at base of hole. Backfill hole with approved soil.

# O1 TYPICAL TREE PLANTING DETAIL - Scale: 1:20 @ A1