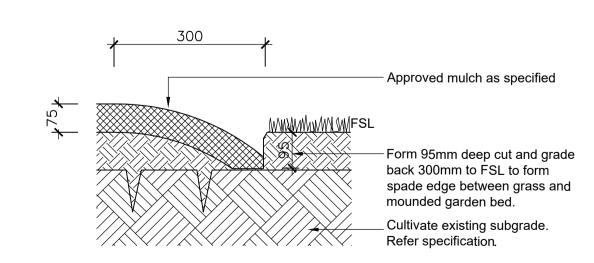

# 02 TYPICAL SHRUB PLANTING DETAIL - Scale: 1:10 @ A1

O3 TYPICAL SPADE EDGE DETAIL

Scale: 1:10 @ A1

GARDEN BED PLANTING Refer also L02 for module detail and plant schedule.

Spade edge to grass & garden bed GRASSING

At 0.20m intervals

STAGE BOUNDARY

ALL GRASSED AREAS TO BE TOP DRESSED WITH 100mm TOPSOIL AND SEEDED AS SPECIFIED