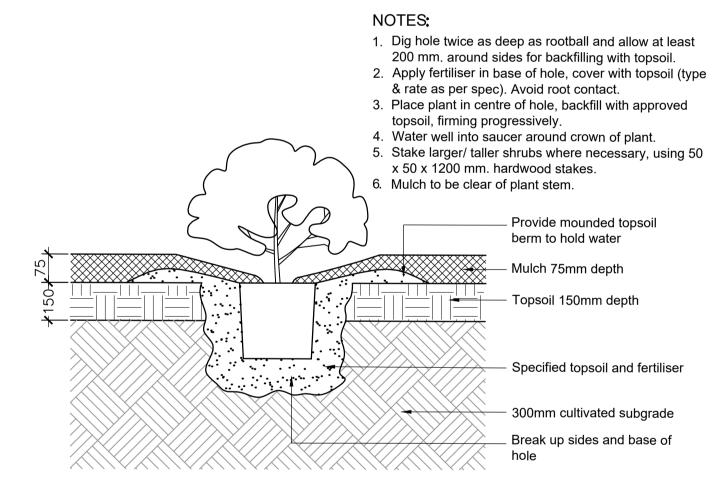

# 02 TYPICAL SHRUB PLANTING DETAIL - Scale: 1:10 @ A1

O3 TYPICAL SPADE EDGE DETAIL

Scale: 1:10 @ A1