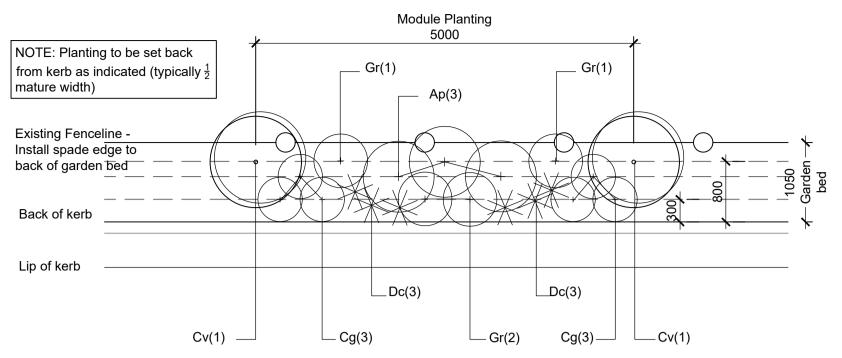

#### PLANT SCHEDULE - CHERISH STREET GARDEN BED PLANTING

| KEY  | BOTANICAL NAME                            |                           | MATURE HEIGHT<br>& SPREAD (m) | INSTALLED<br>POT SIZE | QTY |
|------|-------------------------------------------|---------------------------|-------------------------------|-----------------------|-----|
| SHRU | JBS AND TUFTING PLANTS                    |                           |                               |                       |     |
| Ар   | Acacia pravissima 'Little Nugget'         | Little Nugget Wattle      | 1-2 x 0.6-1                   | 150mm                 | 18  |
| Cv   | Callistemon viminalis 'Macarthur'         | Macarthus Bottlebrush     | 1.8 x 1.5                     | 150mm                 | 6   |
| Cg   | Correa glabra 'Ivory Lantern'             | Native Fuchsia            | 0.5 x 0.5                     | 150mm                 | 33  |
| Dc   | Dianella caerulea 'Cassa Blue'            | Blue Flax Lilly           | 0.5 x 0.4                     | 150mm                 | 33  |
| Gr   | Grevillea rosmarinifolia 'Crimson Villea' | Crimson Rosemary Greville | a 0.8 x 0.8                   | 150mm                 | 23  |

# 5m PLANTING MODULE FOR CHERISH STREET Scale: 1:50 @ A1

|                                                    | GRAVEL TRENCH OFFSET FROM<br>BACK OF KERB (mm)                                                                                              | PASSIVE STREET TREE IRRIGATION GRAVEL TRENCH<br>(KERB INLET DIVERSION)                                                                             |  |  |  |  |  |  |
|----------------------------------------------------|---------------------------------------------------------------------------------------------------------------------------------------------|----------------------------------------------------------------------------------------------------------------------------------------------------|--|--|--|--|--|--|
| ≤ 2.50                                             | 700                                                                                                                                         | CROSS SECTION A-A                                                                                                                                  |  |  |  |  |  |  |
| 2.80                                               | 800                                                                                                                                         | N.T.O.                                                                                                                                             |  |  |  |  |  |  |
| ≥ 4.35                                             | 1000                                                                                                                                        | N.T.S.                                                                                                                                             |  |  |  |  |  |  |
|                                                    |                                                                                                                                             |                                                                                                                                                    |  |  |  |  |  |  |
| ENERAL NOTES                                       |                                                                                                                                             | NOTES:                                                                                                                                             |  |  |  |  |  |  |
| - REDUCED OFFSET OF 0.7<br>- DIMENSION 1.0m LONG x | SITES, GRAVEL TRENCHES CAN BE MODIFI<br>'5m FROM TREE CENTRELINE<br>0.6m WIDE x 0.75m DEEP<br>ENSION CAN BE 1.5m LONG x 0.4m WIDE x 0.75m D | DRAWING. PASSIVE STREET TREE IRRIGATION GRAVEL TRENCH (KERB INLET DIVERSION)  2. PASSIVE IRRIGATION PIPES AND FITTINGS TO BE Ø90mm PVC SEWER CLASS |  |  |  |  |  |  |

## **LEGEND**

PROPOSED TREES Refer Plant Schedule & Detail 01&05/L02

REDUCED SERVICE OFFSET

Modified passive irrigation required. To be confirmed on site with Council representative. Note: zone indicated represents 2.5m radius from centre of tree