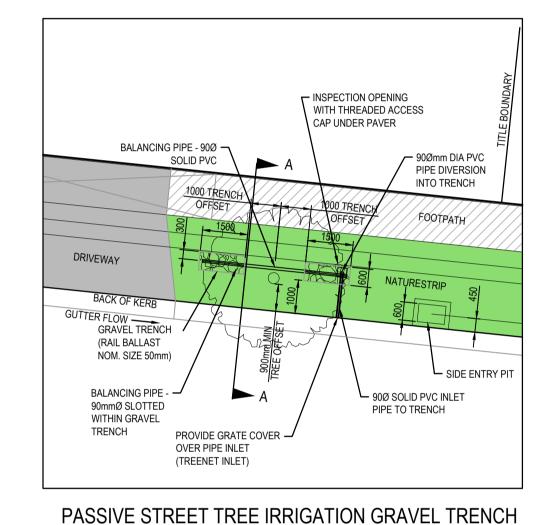

# 5m PLANTING MODULE FOR CHERISH STREET Scale: 1:50 @ A1

|                                                    | GRAVEL TRENCH OFFSET FROM<br>BACK OF KERB (mm)                                                                                              | PASSIVE STREET TREE IRRIGATION GRAVEL TRENCH<br>(KERB INLET DIVERSION)                                                                             |  |  |  |  |  |  |
|----------------------------------------------------|---------------------------------------------------------------------------------------------------------------------------------------------|----------------------------------------------------------------------------------------------------------------------------------------------------|--|--|--|--|--|--|
| ≤ 2.50                                             | 700                                                                                                                                         | CROSS SECTION A-A                                                                                                                                  |  |  |  |  |  |  |
| 2.80                                               | 800                                                                                                                                         | N.T.O.                                                                                                                                             |  |  |  |  |  |  |
| ≥ 4.35                                             | 1000                                                                                                                                        | N.T.S.                                                                                                                                             |  |  |  |  |  |  |
|                                                    |                                                                                                                                             |                                                                                                                                                    |  |  |  |  |  |  |
| ENERAL NOTES                                       |                                                                                                                                             | NOTES:                                                                                                                                             |  |  |  |  |  |  |
| - REDUCED OFFSET OF 0.7<br>- DIMENSION 1.0m LONG x | SITES, GRAVEL TRENCHES CAN BE MODIFI<br>'5m FROM TREE CENTRELINE<br>0.6m WIDE x 0.75m DEEP<br>ENSION CAN BE 1.5m LONG x 0.4m WIDE x 0.75m D | DRAWING. PASSIVE STREET TREE IRRIGATION GRAVEL TRENCH (KERB INLET DIVERSION)  2. PASSIVE IRRIGATION PIPES AND FITTINGS TO BE Ø90mm PVC SEWER CLASS |  |  |  |  |  |  |

## COUNCIL STANDARD PASSIVE STREET TREE 15 IRRIGATION GRAVEL TRENCH DETAIL