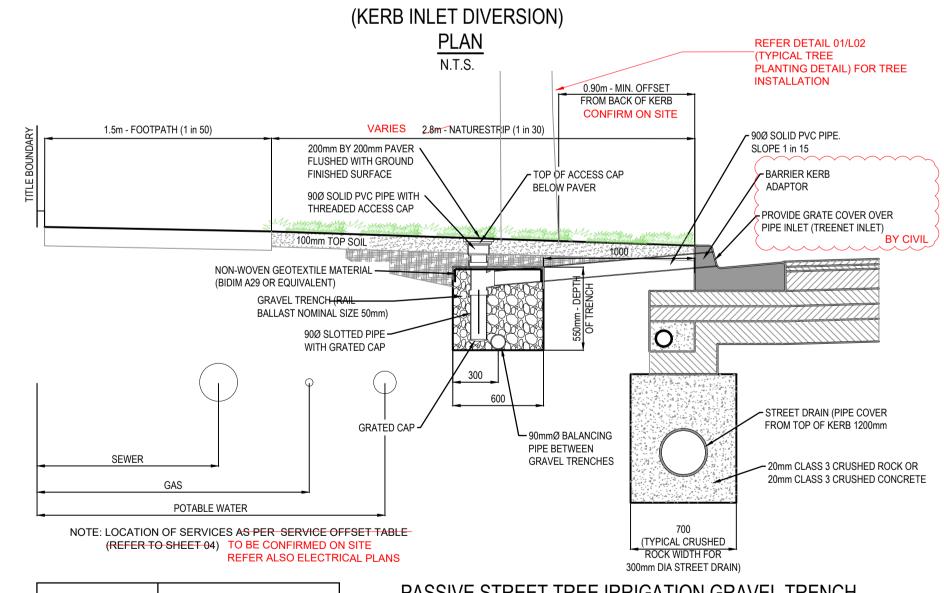

# 5m PLANTING MODULE FOR CHERISH STREET Scale: 1:50 @ A1

|                                                    | GRAVEL TRENCH OFFSET FROM<br>BACK OF KERB (mm)                                                                                              | PASSIVE STREET TREE IRRIGATION GRAVEL TRENCH<br>(KERB INLET DIVERSION)                                                                             |  |  |  |  |  |  |
|----------------------------------------------------|---------------------------------------------------------------------------------------------------------------------------------------------|----------------------------------------------------------------------------------------------------------------------------------------------------|--|--|--|--|--|--|
| ≤ 2.50                                             | 700                                                                                                                                         | CROSS SECTION A-A                                                                                                                                  |  |  |  |  |  |  |
| 2.80                                               | 800                                                                                                                                         | N.T.O.                                                                                                                                             |  |  |  |  |  |  |
| ≥ 4.35                                             | 1000                                                                                                                                        | N.T.S.                                                                                                                                             |  |  |  |  |  |  |
|                                                    |                                                                                                                                             |                                                                                                                                                    |  |  |  |  |  |  |
| ENERAL NOTES                                       |                                                                                                                                             | NOTES:                                                                                                                                             |  |  |  |  |  |  |
| - REDUCED OFFSET OF 0.7<br>- DIMENSION 1.0m LONG x | SITES, GRAVEL TRENCHES CAN BE MODIFI<br>'5m FROM TREE CENTRELINE<br>0.6m WIDE x 0.75m DEEP<br>ENSION CAN BE 1.5m LONG x 0.4m WIDE x 0.75m D | DRAWING. PASSIVE STREET TREE IRRIGATION GRAVEL TRENCH (KERB INLET DIVERSION)  2. PASSIVE IRRIGATION PIPES AND FITTINGS TO BE Ø90mm PVC SEWER CLASS |  |  |  |  |  |  |

## COUNCIL STANDARD PASSIVE STREET TREE 15 IRRIGATION GRAVEL TRENCH DETAIL