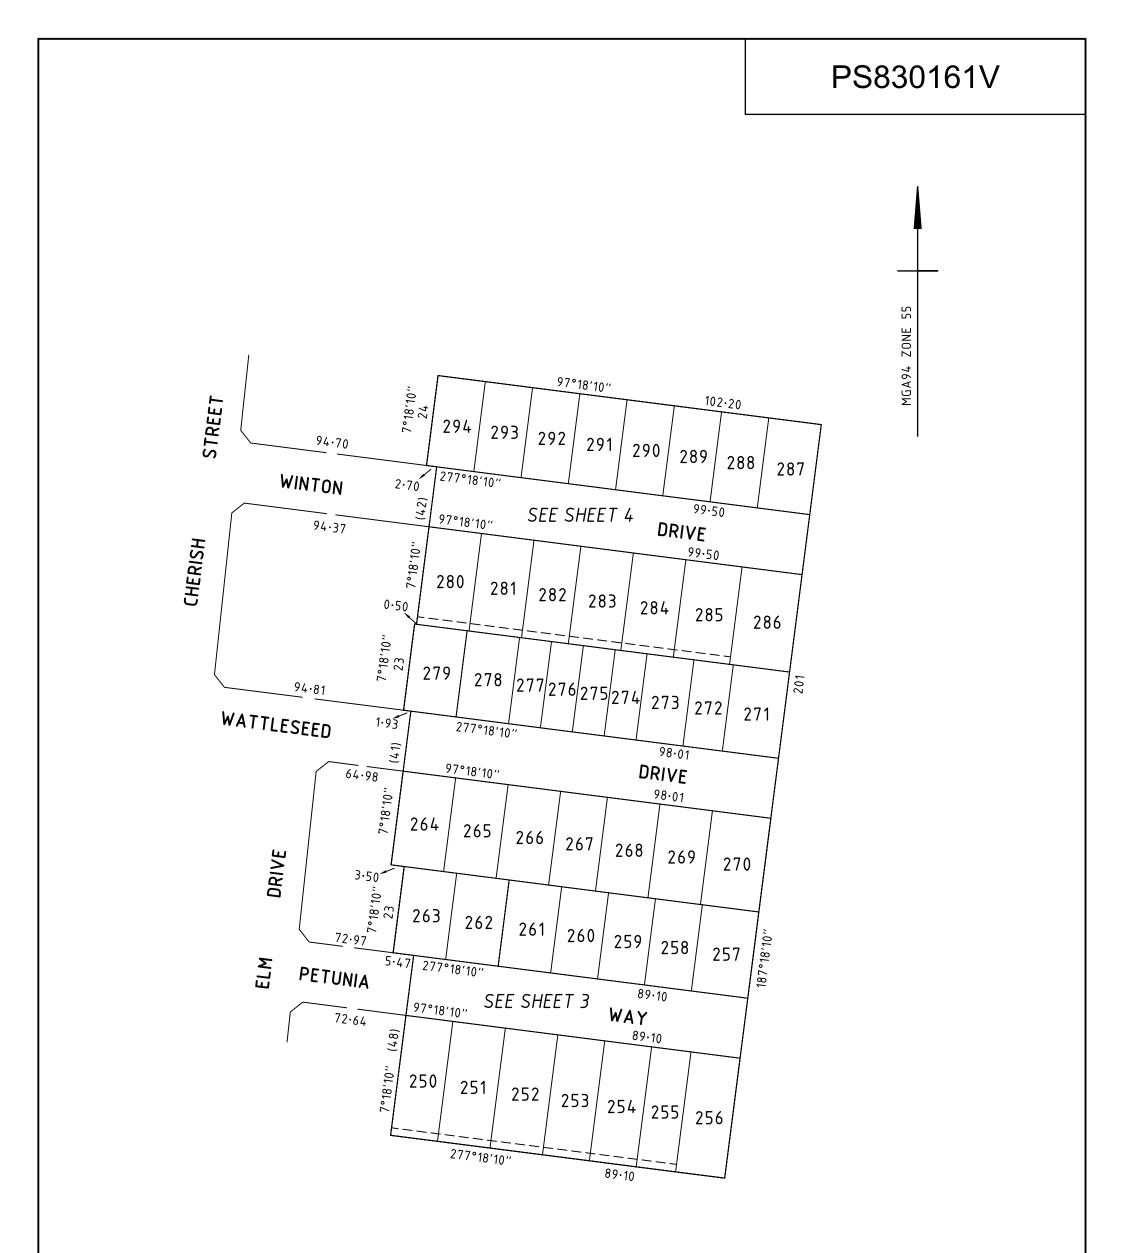

| <b>Beveridge</b> Williams             | SURVEYORS REF 1700987/02B                           | SCALE<br>1 : 1000 | 10 0 10<br>Lunding Lengths Ari   | 20 30 40<br>IN METRES | ORIGINAL SHEET<br>SIZE: A3 | SHEET 2 |
|---------------------------------------|-----------------------------------------------------|-------------------|----------------------------------|-----------------------|----------------------------|---------|
| development & environment consultants | Digitally signed by: Sean Adrian O'Connor, Licensed |                   |                                  | Digitally signed by:  |                            |         |
| Melbourne ph : 03 9524 8888           | Surveyor,<br>Surveyor's Plan Versi                  |                   | Melton City Council, 28/02/2020, |                       |                            |         |
| www.beveridgewilliams.com.au          | 08/07/2019, SPEAR Ref: S143553B SPEAR Ref: S143553B |                   |                                  |                       | 3B                         |         |