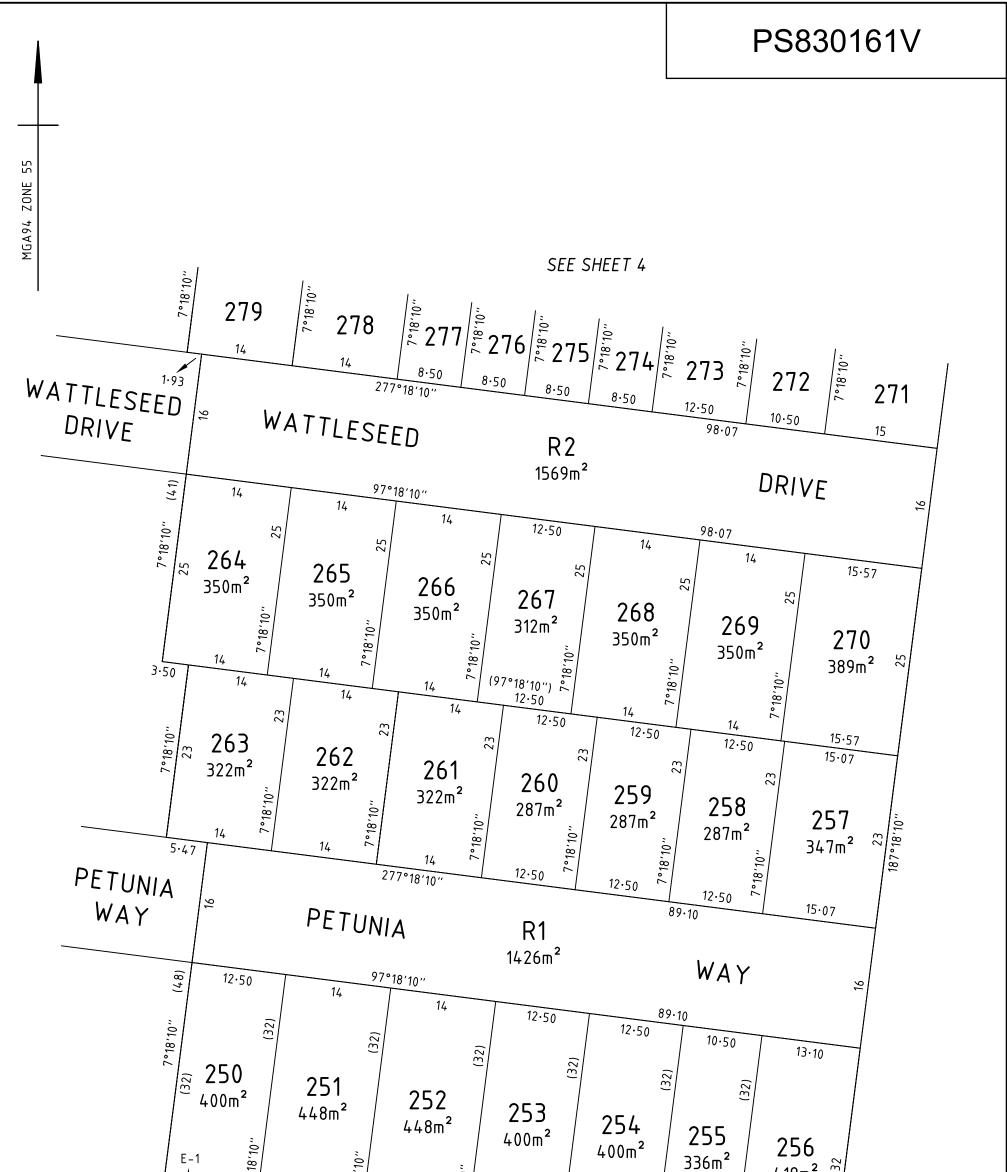

|                                       | 277°18'10"                                | "01.80<br>        | :01,81°C<br>                   |                                     | 19m <sup>2</sup>           |         |
|---------------------------------------|-------------------------------------------|-------------------|--------------------------------|-------------------------------------|----------------------------|---------|
| <b>Beveridge</b> Williams             | SURVEYORS REF 1700987/02B                 | SCALE<br>1 : 500  | 5 0 5<br>LILLILIUL LENGTHS ARI | 10 15 20<br>E IN METRES             | ORIGINAL SHEET<br>SIZE: A3 | SHEET 3 |
| development & environment consultants | Digitally signed by: S                    | Sean Adrian O'Cor | nnor, Licensed                 | Digitally signed by:                |                            |         |
| Melbourne ph : 03 9524 8888           | Surveyor,<br>Surveyor's Plan Version (3), |                   |                                | Melton City Council,<br>28/02/2020, |                            |         |
| www.beveridgewilliams.com.au          | 08/07/2019, SPEAR                         | Ref: S143553B     |                                | SPEAR Ref: S14355                   |                            |         |