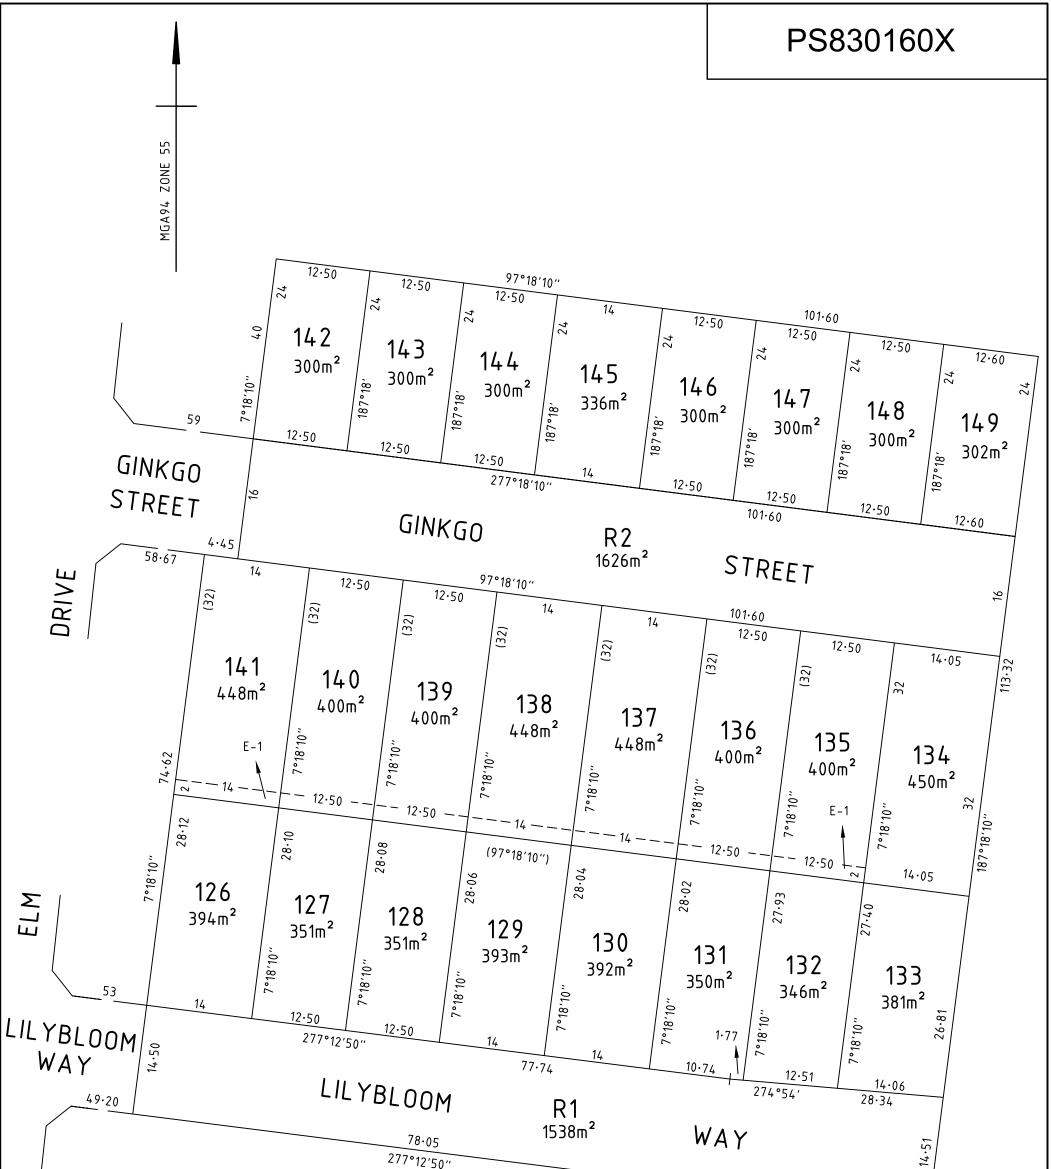

|   |                                       | )( 21                                                                                                                               |                  |                                  |                       | 28.<br>274°                                                                        |                            |         |
|---|---------------------------------------|-------------------------------------------------------------------------------------------------------------------------------------|------------------|----------------------------------|-----------------------|------------------------------------------------------------------------------------|----------------------------|---------|
|   |                                       |                                                                                                                                     |                  |                                  |                       |                                                                                    |                            |         |
| B | Beveridge Williams                    | SURVEYORS REF 1700987/01B                                                                                                           | SCALE<br>1 : 500 | 5 0 5<br>Luiliuil I<br>LENGTHS A | 10 15<br>RE IN METRES | 20                                                                                 | ORIGINAL SHEET<br>SIZE: A3 | SHEET 2 |
|   | development & environment consultants | Digitally signed by: Sean Adrian O'Connor, Licensed<br>Surveyor,<br>Surveyor's Plan Version (2),<br>08/07/2019, SPEAR Ref: S143542M |                  |                                  |                       | Digitally signed by:<br>Melton City Council,<br>28/02/2020,<br>SPEAR Ref: S143542M |                            |         |